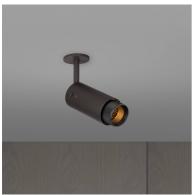

# EXHAUST SPOT / CROSS / GRAPHITE

**ACTION: SPOTLIGHT** 

KNURL: CROSS

RANGE: EXHAUST

An adjustable spotlight with a powder coated metal body and solid metal detailing. The spotlight features our signature solid metal cross-knurl baffle and machined coin screws. The baffle captures light and creates a delicate metallic glow, whilst a honeycomb filter delivers a precise, low-glare, directional light. This spotlight fits a GU10 bulb, sold separately.

### SPECIFICATIONS

Adjustable spotlight GU10 / 220-240VAC / IP20 Max 1 x 9W LED GU10 bulb \*Bulb sold separately CB certified / Class 1