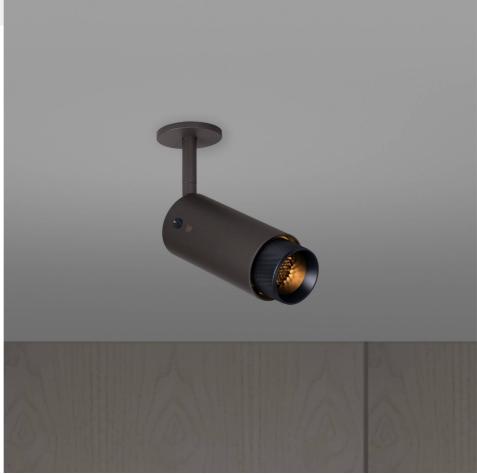

# EXHAUST SPOT / CROSS / GRAPHITE

**ACTION: SPOTLIGHT** 

KNURL: CROSS

RANGE: EXHAUST

An adjustable spotlight with a powder coated metal body and solid metal detailing. The spotlight features our signature solid metal cross-knurl baffle and machined coin screws. The baffle captures light and creates a delicate metallic glow, whilst a honeycomb filter delivers a precise, low-glare, directional light. This spotlight fits a GU10 bulb, sold separately.

### SPECIFICATIONS

Adjustable spotlight GU10 / 220-240VAC / IP20 Max 1 x 9W LED GU10 bulb \*Bulb sold separately CB certified / Class 1

#### INCLUDED

- 1 x Exhaust Spot Body
- 1x Exhaust Detail Kit
- 1 x Honeycomb Filter
- 1 x Ceiling rose extender
- \* The following come in separate boxes:
- 1 x Baffle\* 2 x Torx Screws\*