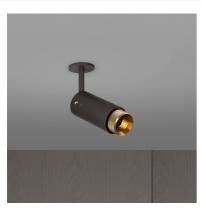

# EXHAUST SPOT / CROSS / GRAPHITE

**ACTION: SPOTLIGHT** 

KNURL: CROSS

RANGE: EXHAUST

An adjustable spotlight with a powder coated metal body and solid metal detailing. The spotlight features our signature solid metal cross-knurl baffle and machined coin screws. The baffle captures light and creates a delicate metallic glow, whilst a honeycomb filter delivers a precise, low-glare, directional light. This spotlight fits a GU10 bulb, sold separately.

### SPECIFICATIONS

Adjustable spotlight GU10 / 220-240VAC / IP20 Max 1 x 9W LED GU10 bulb \*Bulb sold separately CB certified / Class 1