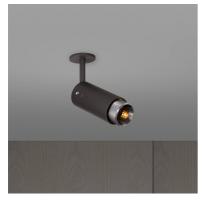

# EXHAUST SPOT / CROSS / GRAPHITE

**ACTION: SPOTLIGHT** 

KNURL: CROSS

RANGE: EXHAUST

An adjustable spotlight with a powder coated metal body and solid metal detailing. The spotlight features our signature solid metal cross-knurl baffle and machined coin screws. The baffle captures light and creates a delicate metallic glow, whilst a honeycomb filter delivers a precise, low-glare, directional light. This spotlight fits a GU10 bulb, sold separately.

### SPECIFICATIONS

Adjustable spotlight GU10 / 220-240VAC / IP20 Max 1 x 9W LED GU10 bulb \*Bulb sold separately CB certified / Class 1