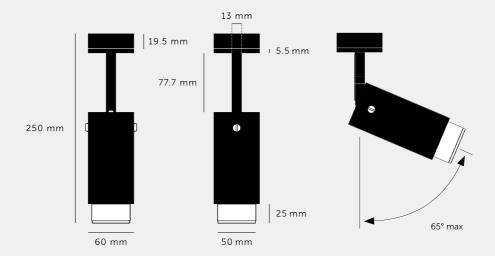

### SPECIFICATIONS

Adjustable spotlight GU10 / 220-240VAC / IP20 Max 1 x 9W LED GU10 bulb \*Bulb sold separately CB certified / Class 1