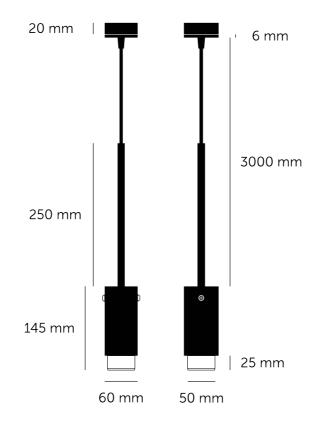

#### SPECIFICATIONS

Pendant spotlight GU10 / 220-240VAC / IP20 Max 1 x 9W LED GU10 bulb \*Bulb sold separately CB certified / Class 1