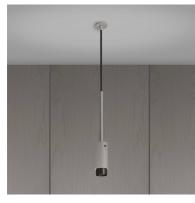

# **EXHAUST PENDANT /** LINEAR / STONE

### **ACTION: PENDANT**

# KNURL: LINEAR

#### RANGE: EXHAUST

A pendant spotlight with a powder coated metal body and solid metal detailing. The pendant features our signature solid metal linear-knurl baffle and machined screws. The baffle captures light and creates a delicate metallic glow, whilst a honeycomb filter delivers a precise, low-glare, directional light. This spotlight fits a GU10 bulb, sold separately.