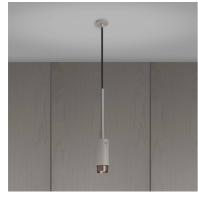

# **EXHAUST PENDANT /** LINEAR / STONE

### **ACTION: PENDANT**

# KNURL: LINEAR

#### RANGE: EXHAUST

A pendant spotlight with a powder coated metal body and solid metal detailing. The pendant features our signature solid metal linear-knurl baffle and machined screws. The baffle captures light and creates a delicate metallic glow, whilst a honeycomb filter delivers a precise, low-glare, directional light. This spotlight fits a GU10 bulb, sold separately.