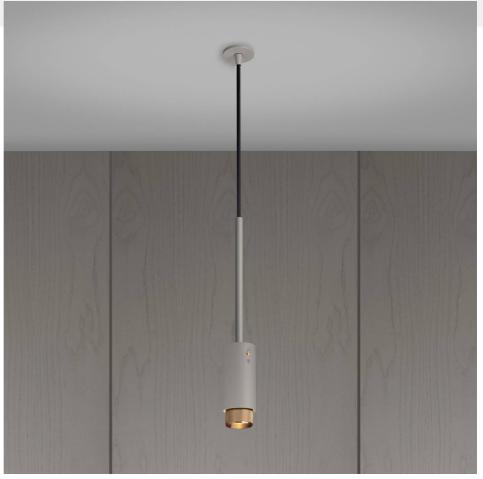

# **EXHAUST PENDANT /** LINEAR / STONE

### **ACTION: PENDANT**

# KNURL: LINEAR

#### RANGE: EXHAUST

A pendant spotlight with a powder coated metal body and solid metal detailing. The pendant features our signature solid metal linear-knurl baffle and machined screws. The baffle captures light and creates a delicate metallic glow, whilst a honeycomb filter delivers a precise, low-glare, directional light. This spotlight fits a GU10 bulb, sold separately.

#### INCLUDED

1 x Exhaust Pendant Body

1x Exhaust Detail Kit

1 x Honeycomb Filter

1 x Ceiling rose extender

\* The following come in separate boxes:

1 x Baffle\* 2 x Torx Screws\*

| FINISH & SKU NUMBERS |               |       |
|----------------------|---------------|-------|
| sku:                 | finish:       | size: |
| REIG-253934          | 🌘 brass       |       |
| REIG-703935          | 🌍 burnt steel |       |
| REIG-653936          | • gun metal   |       |
| REIG-233937          | steel         |       |
|                      |               |       |