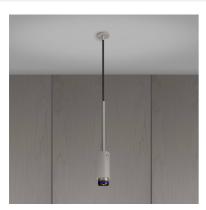

# **EXHAUST PENDANT /** LINEAR / STONE

### **ACTION: PENDANT**

# KNURL: LINEAR

#### RANGE: EXHAUST

A pendant spotlight with a powder coated metal body and solid metal detailing. The pendant features our signature solid metal linear-knurl baffle and machined screws. The baffle captures light and creates a delicate metallic glow, whilst a honeycomb filter delivers a precise, low-glare, directional light. This spotlight fits a GU10 bulb, sold separately.