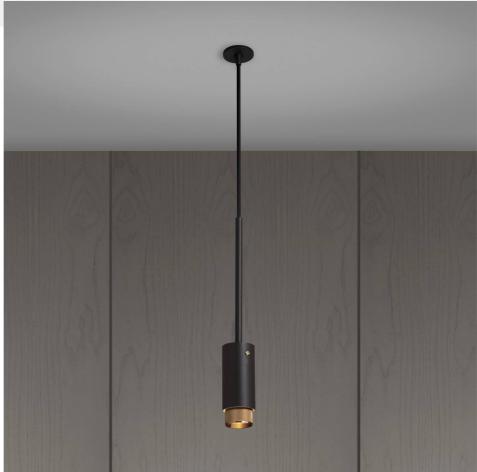

## EXHAUST PENDANT / LINEAR / GRAPHITE

ACTION: SPOTLIGHT

KNURL: LINEAR

RANGE: EXHAUST

A pendant spotlight with a powder coated metal body and solid metal detailing. The pendant features our signature linear-knurl baffle and machined torx screws, both made from solid metal. The baffle captures light and creates a delicate metallic glow, whilst a honeycomb filter emits a precise, non-glare, directional spotlight. This spotlight fits a GU10 bulb, sold separately.

#### SPECIFICATIONS

Pendant spotlight GU10 / 220-240VAC / IP20 Max 1 x 9W LED GU10 bulb \*Bulb sold separately CB certified / Class 1

#### INCLUDED

- 1 x Exhaust Pendant Body
- 1x Exhaust Detail Kit
- 1 x Honeycomb Filter
- 1 x Ceiling rose extender
- \* The following come in separate boxes:
- 1 x Baffle\*
- 2 x Torx Screws\*