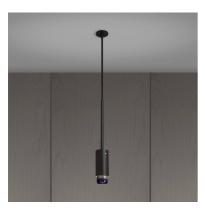

## EXHAUST PENDANT / LINEAR / GRAPHITE

ACTION: SPOTLIGHT

KNURL: LINEAR

RANGE: EXHAUST

A pendant spotlight with a powder coated metal body and solid metal detailing. The pendant features our signature linear-knurl baffle and machined torx screws, both made from solid metal. The baffle captures light and creates a delicate metallic glow, whilst a honeycomb filter emits a precise, non-glare, directional spotlight. This spotlight fits a GU10 bulb, sold separately.

#### SPECIFICATIONS

Pendant spotlight GU10 / 220-240VAC / IP20 Max 1 x 9W LED GU10 bulb \*Bulb sold separately CB certified / Class 1