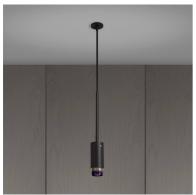

## EXHAUST PENDANT / LINEAR / GRAPHITE

ACTION: SPOTLIGHT

KNURL: LINEAR

RANGE: EXHAUST

A pendant spotlight with a powder coated metal body and solid metal detailing. The pendant features our signature linear-knurl baffle and machined torx screws, both made from solid metal. The baffle captures light and creates a delicate metallic glow, whilst a honeycomb filter emits a precise, non-glare, directional spotlight. This spotlight fits a GU10 bulb, sold separately.

#### SPECIFICATIONS

Pendant spotlight GU10 / 220-240VAC / IP20 Max 1 x 9W LED GU10 bulb \*Bulb sold separately CB certified / Class 1