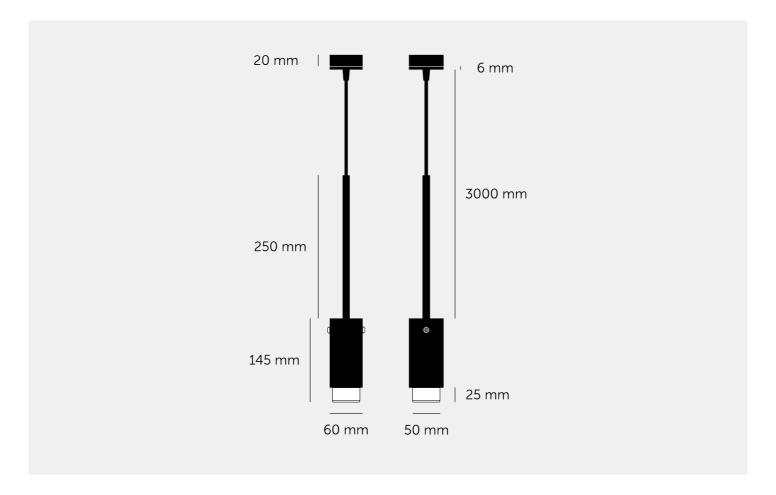

## EXHAUST PENDANT / LINEAR / GRAPHITE

ACTION: SPOTLIGHT

KNURL: LINEAR

RANGE: EXHAUST

A pendant spotlight with a powder coated metal body and solid metal detailing. The pendant features our signature linear-knurl baffle and machined torx screws, both made from solid metal. The baffle captures light and creates a delicate metallic glow, whilst a honeycomb filter emits a precise, non-glare, directional spotlight. This spotlight fits a GU10 bulb, sold separately.

#### SPECIFICATIONS

Pendant spotlight GU10 / 220-240VAC / IP20 Max 1 x 9W LED GU10 bulb \*Bulb sold separately CB certified / Class 1