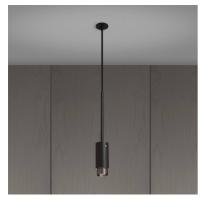

## EXHAUST PENDANT / LINEAR / GRAPHITE

ACTION: SPOTLIGHT

KNURL: LINEAR

RANGE: EXHAUST

A pendant spotlight with a powder coated metal body and solid metal detailing. The pendant features our signature linear-knurl baffle and machined torx screws, both made from solid metal. The baffle captures light and creates a delicate metallic glow, whilst a honeycomb filter emits a precise, non-glare, directional spotlight. This spotlight fits a GU10 bulb, sold separately.

#### SPECIFICATIONS

Pendant spotlight GU10 / 220-240VAC / IP20 Max 1 x 9W LED GU10 bulb \*Bulb sold separately CB certified / Class 1