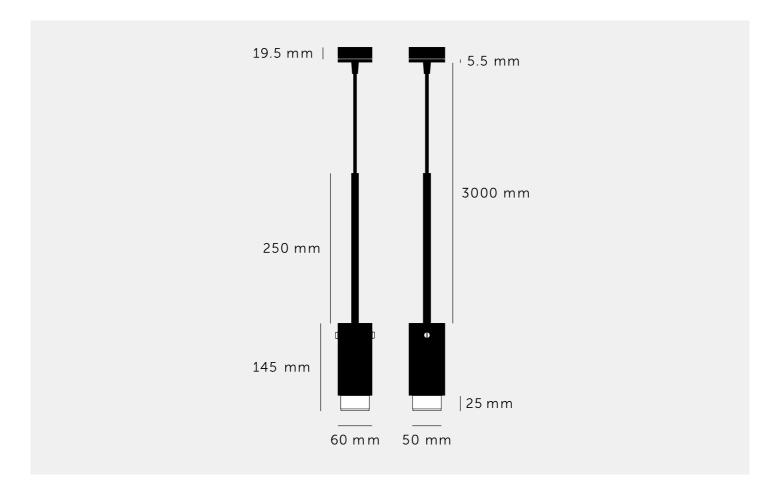

# EXHAUST PENDANT / CROSS / GRAPHITE

**ACTION: PENDANT** 

KNURL: CROSS

RANGE: EXHAUST

A pendant spotlight with a powder coated metal body and solid metal detailing. The pendant features our signature solid metal cross-knurl baffle and machined screws. The baffle captures light and creates a delicate metallic glow, whilst a honeycomb filter delivers a precise, low-glare, directional spotlight. This spotlight fits a GU10 bulb, sold separately.

#### **SPECIFICATIONS**

Pendant spotlight GU10 / 220-240VAC / IP20 Max 1 x 9W LED GU10 bulb \*Bulb sold separately CB certified / Class 1