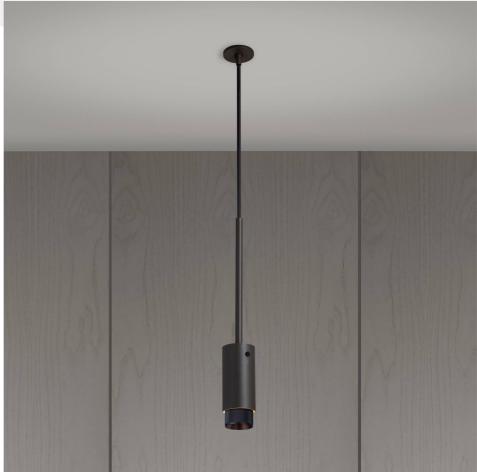

# EXHAUST PENDANT / CROSS / GRAPHITE

**ACTION: PENDANT** 

KNURL: CROSS

RANGE: EXHAUST

A pendant spotlight with a powder coated metal body and solid metal detailing. The pendant features our signature solid metal cross-knurl baffle and machined screws. The baffle captures light and creates a delicate metallic glow, whilst a honeycomb filter delivers a precise, low-glare, directional spotlight. This spotlight fits a GU10 bulb, sold separately.