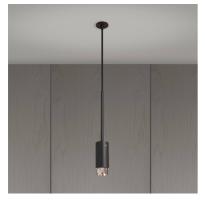

# EXHAUST PENDANT / CROSS / GRAPHITE

**ACTION: PENDANT** 

KNURL: CROSS

RANGE: EXHAUST

A pendant spotlight with a powder coated metal body and solid metal detailing. The pendant features our signature solid metal cross-knurl baffle and machined screws. The baffle captures light and creates a delicate metallic glow, whilst a honeycomb filter delivers a precise, low-glare, directional spotlight. This spotlight fits a GU10 bulb, sold separately.