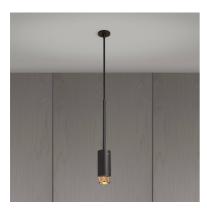

# EXHAUST PENDANT / CROSS / GRAPHITE

**ACTION: PENDANT** 

KNURL: CROSS

RANGE: EXHAUST

A pendant spotlight with a powder coated metal body and solid metal detailing. The pendant features our signature solid metal cross-knurl baffle and machined screws. The baffle captures light and creates a delicate metallic glow, whilst a honeycomb filter delivers a precise, low-glare, directional spotlight. This spotlight fits a GU10 bulb, sold separately.