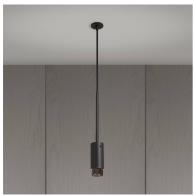

# EXHAUST PENDANT / CROSS / GRAPHITE

**ACTION: PENDANT** 

KNURL: CROSS

RANGE: EXHAUST

A pendant spotlight with a powder coated metal body and solid metal detailing. The pendant features our signature solid metal cross-knurl baffle and machined screws. The baffle captures light and creates a delicate metallic glow, whilst a honeycomb filter delivers a precise, low-glare, directional spotlight. This spotlight fits a GU10 bulb, sold separately.