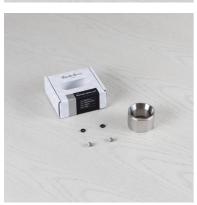

## DETAIL KIT / EXHAUST / LINEAR

ACTION: DETAIL KIT

KNURL: LINEAR

RANGE: EXHAUST DETAILS

A baffle made from solid metal, featuring a linear knurl, complete with matching torx screws. Use this to customise your EXHAUST light.

# FINISH & SKU NUMBERS sku: finish: size: RBB-05685 © brass RBB-36795 © burnt steel RBB-35687 © gun metal RBB-07686 © steel