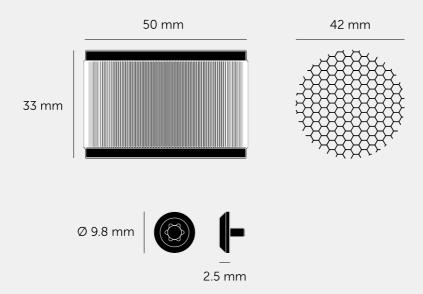

## DETAIL KIT / EXHAUST / LINEAR

ACTION: DETAIL KIT

KNURL: LINEAR

RANGE: EXHAUST DETAILS

A baffle made from solid metal, featuring a linear knurl, complete with matching torx screws. Use this to customise your EXHAUST light.

### SPECIFICATIONS

A baffle made from solid metal, complete with matching torx screws. Use this to customise your EXHAUST light.

### INCLUDED

- 1x baffle
- 1x honeycomb filter
- 2x torx screws