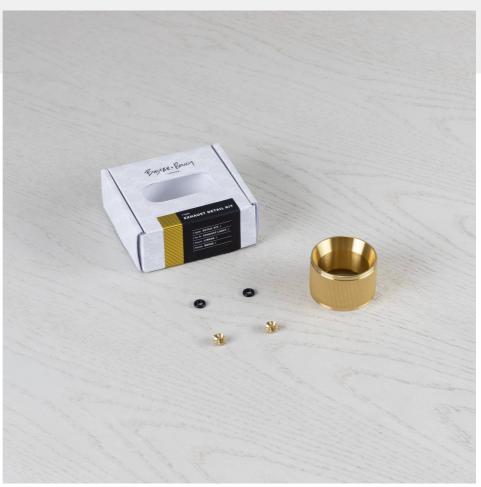

## DETAIL KIT / EXHAUST / LINEAR

ACTION: DETAIL KIT

KNURL: LINEAR

RANGE: EXHAUST DETAILS

A baffle made from solid metal, featuring a linear knurl, complete with matching torx screws. Use this to customise your EXHAUST light.

# FINISH & SKU NUMBERS sku: finish: size: RBB-05685 © brass RBB-36795 © burnt steel RBB-35687 © gun metal RBB-07686 © steel