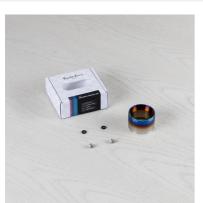

## DETAIL KIT / EXHAUST / LINEAR

ACTION: DETAIL KIT

KNURL: LINEAR

RANGE: EXHAUST DETAILS

A baffle made from solid metal, featuring a linear knurl, complete with matching torx screws. Use this to customise your EXHAUST light.

# FINISH & SKU NUMBERS sku: finish: size: RBB-05685 © brass RBB-36795 © burnt steel RBB-35687 © gun metal RBB-07686 © steel