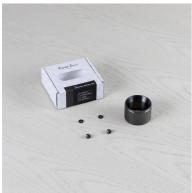

## DETAIL KIT / EXHAUST / LINEAR

ACTION: DETAIL KIT

KNURL: LINEAR

RANGE: EXHAUST DETAILS

A baffle made from solid metal, featuring a linear knurl, complete with matching torx screws. Use this to customise your EXHAUST light.

# FINISH & SKU NUMBERS sku: finish: size: RBB-05685 © brass RBB-36795 © burnt steel RBB-35687 © gun metal RBB-07686 © steel