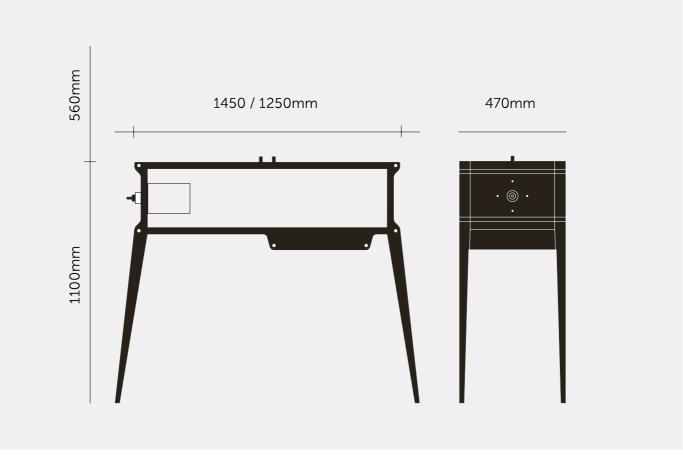

# THE ROCKSTAR / AMERICAN WALNUT / EU

ACTION: BAR

KNURL: CROSS

RANGE: FURNITURE

Everyone knows a good Rockstar steals the show and ours is no different. Our stunning whisky bar is handmade in the UK from solid American Walnut with a quilted back panel in sumptuous grey berry silk. To the side sits a knurled brass light fitting with a snake's heat cage for protection. The bar is then finished with custom brass buttons and our signature knurled brass furniture handles.

### INCLUDED

1 x Rockstar Bar

## FINISH & SKU NUMBERS

size: sku:

EU-RS-WA-BR-GBS-A • american walnut