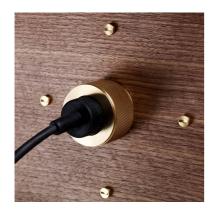

# THE ROCKSTAR / AMERICAN WALNUT / EU

ACTION: BAR

KNURL: CROSS

RANGE: FURNITURE

Everyone knows a good Rockstar steals the show and ours is no different. Our stunning whisky bar is handmade in the UK from solid American Walnut with a quilted back panel in sumptuous grey berry silk. To the side sits a knurled brass light fitting with a snake's heat cage for protection. The bar is then finished with custom brass buttons and our signature knurled brass furniture handles.

# SPECIFICATIONS

E27 screw fitting 200-240V IP20

Maximum 40W bulb

4W bulb included

Fabric has been treated with a flame retardant solution and is compliant with the following standards;

BS EN 1021-1:2014

BS EN 1021-2:2014