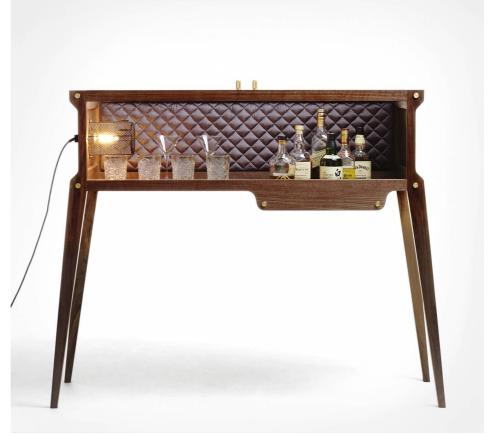

# THE ROCKSTAR / AMERICAN WALNUT / EU

ACTION: BAR

KNURL: CROSS

RANGE: FURNITURE

Everyone knows a good Rockstar steals the show and ours is no different. Our stunning whisky bar is handmade in the UK from solid American Walnut with a quilted back panel in sumptuous grey berry silk. To the side sits a knurled brass light fitting with a snake's heat cage for protection. The bar is then finished with custom brass buttons and our signature knurled brass furniture handles.

### INCLUDED

1 x Rockstar Bar

## FINISH & SKU NUMBERS

size: sku:

EU-RS-WA-BR-GBS-A • american walnut