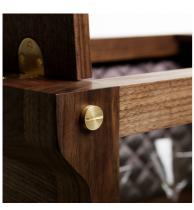

# THE ROCKSTAR / AMERICAN WALNUT / EU

ACTION: BAR

KNURL: CROSS

RANGE: FURNITURE

Everyone knows a good Rockstar steals the show and ours is no different. Our stunning whisky bar is handmade in the UK from solid American Walnut with a quilted back panel in sumptuous grey berry silk. To the side sits a knurled brass light fitting with a snake's heat cage for protection. The bar is then finished with custom brass buttons and our signature knurled brass furniture handles.