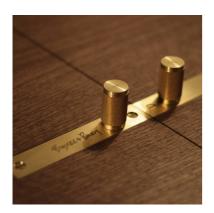

# THE ROCKSTAR / AMERICAN WALNUT / EU

ACTION: BAR

KNURL: CROSS

RANGE: FURNITURE

Everyone knows a good Rockstar steals the show and ours is no different. Our stunning whisky bar is handmade in the UK from solid American Walnut with a quilted back panel in sumptuous grey berry silk. To the side sits a knurled brass light fitting with a snake's heat cage for protection. The bar is then finished with custom brass buttons and our signature knurled brass furniture handles.