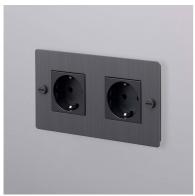

# 2G SOCKET / SCHUKO TYPE F / WITHOUT LOGO

ACTION: POWER OUTLET

RANGE: POWER OUTLETS

A power outlet finished with a solid metal flat plate and our signature coin screws. Available in five different finishes, they can be used in combination with our matching dimmers and toggle switches.

### FINISH & SKU NUMBERS

finish:

size: