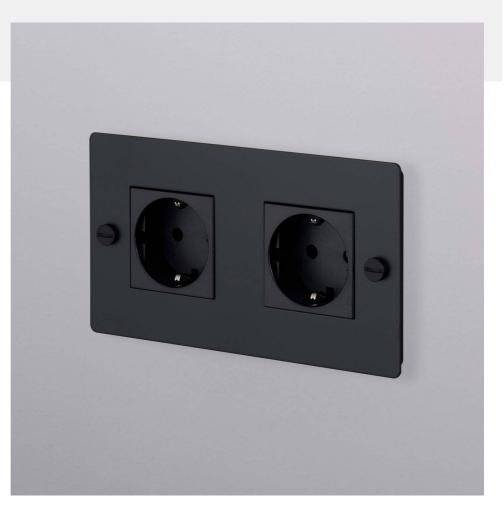

# 2G SOCKET / SCHUKO TYPE F / WITHOUT LOGO

ACTION: POWER OUTLET

RANGE: POWER OUTLETS

A power outlet finished with a solid metal flat plate and our signature coin screws. Available in five different finishes, they can be used in combination with our matching dimmers and toggle switches.

### FINISH & SKU NUMBERS

finish:

size: