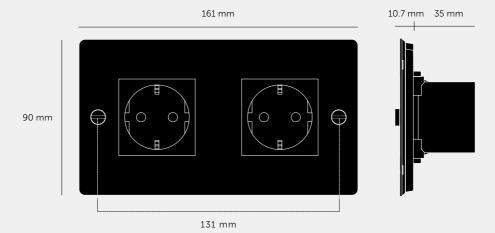

# 2G SOCKET / SCHUKO TYPE F / WITHOUT LOGO

ACTION: POWER OUTLET

RANGE: POWER OUTLETS

A power outlet finished with a solid metal flat plate and our signature coin screws. Available in five different finishes, they can be used in combination with our matching dimmers and toggle switches.

### SPECIFICATIONS

Module Code:CSM-021896/ CSM-141904 (2 per unit) Style: Schuko Socket Type F Outlet: 250 V  $\sim$  / 50-60 Hz / 16A

\*Certified for use in UK, Europe and Russia: UKCA / CE / EAC