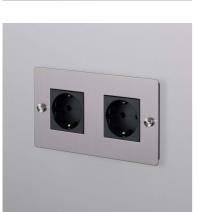

# 2G SOCKET / SCHUKO TYPE F / WITHOUT LOGO

ACTION: POWER OUTLET

RANGE: POWER OUTLETS

A power outlet finished with a solid metal flat plate and our signature coin screws. Available in five different finishes, they can be used in combination with our matching dimmers and toggle switches.

### FINISH & SKU NUMBERS

finish:

size: