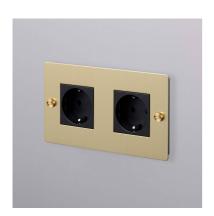

# 2G SOCKET / SCHUKO TYPE F / WITHOUT LOGO

ACTION: POWER OUTLET

RANGE: POWER OUTLETS

A power outlet finished with a solid metal flat plate and our signature coin screws. Available in five different finishes, they can be used in combination with our matching dimmers and toggle switches.

### FINISH & SKU NUMBERS

finish:

size: