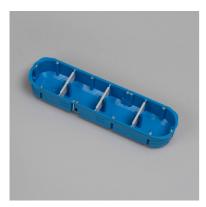

## INCLUDED

| FINISH & SKU NUMBERS |         |       |
|----------------------|---------|-------|
| sku:                 | finish: | size: |
| CBB-012652           |         | 1G    |
| CBB-012653           |         | 2G    |
| CBB-012654           |         | 3G    |
| CBB-012655           |         | 4G    |
|                      |         |       |