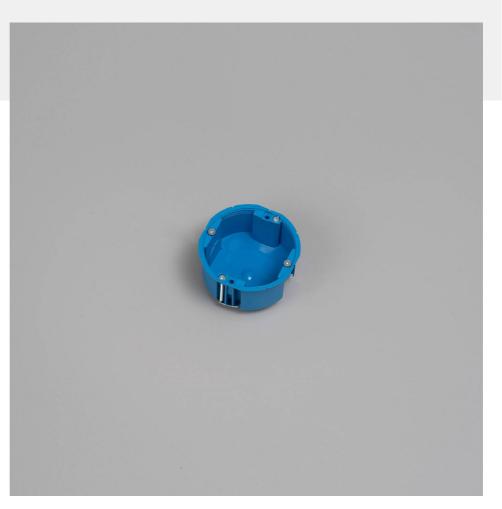

## INCLUDED

| FINISH & SKU NUMBERS |         |       |
|----------------------|---------|-------|
| sku:                 | finish: | size: |
| CBB-012652           |         | 1G    |
| CBB-012653           |         | 2G    |
| CBB-012654           |         | 3G    |
| CBB-012655           |         | 4G    |
|                      |         |       |