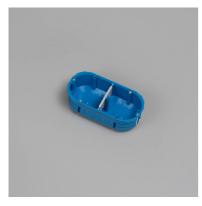

## INCLUDED

| FINISH & SKU NUMBERS |         |       |
|----------------------|---------|-------|
| sku:                 | finish: | size: |
| CBB-012652           |         | 1G    |
| CBB-012653           |         | 2G    |
| CBB-012654           |         | 3G    |
| CBB-012655           |         | 4G    |
|                      |         |       |