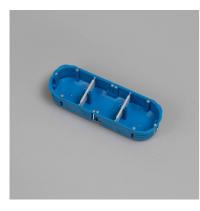

## INCLUDED

| FINISH & SKU NUMBERS |         |       |
|----------------------|---------|-------|
| sku:                 | finish: | size: |
| CBB-012652           |         | 1G    |
| CBB-012653           |         | 2G    |
| CBB-012654           |         | 3G    |
| CBB-012655           |         | 4G    |
|                      |         |       |