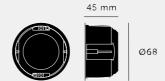

BUSTER+PUNCH

# **ELECTRICITY BACK** BOX

ACTION: BACK BOX

RANGE: BACK BOXES







A range of back boxes for every need. They are available in 1G or 2G, made from steel or plastic.





## SPECIFICATIONS

## INCLUDED

| FINISH & SKU NUMBERS |         |       |
|----------------------|---------|-------|
| sku:                 | finish: | size: |
| CBB-012652           |         | 1G    |
| CBB-012653           |         | 2G    |
| CBB-012654           |         | 3G    |
| CBB-012655           |         | 4G    |
|                      |         |       |

#### CARE INSTRUCTIONS

Wipe with a dry lint free cloth with no loose hairs, avoid using any chemicals. Please note that finishes may age naturally with time and regular use.

## PLEASE NOTE

DISCLAIMER: Always consult a trade professional when installing this product. Buster + Punch is not responsible for the usage or feasibility of installation requirements. This product is not suitable for damp or wet environments.