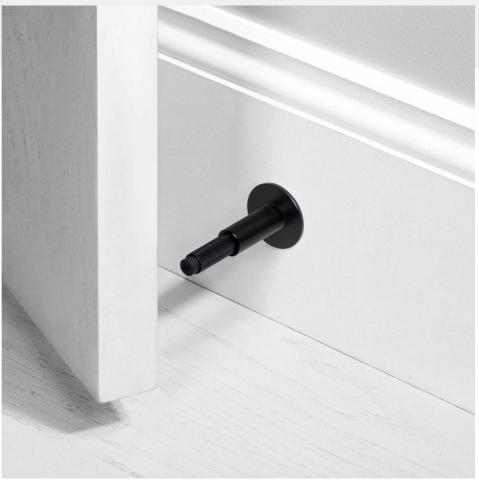

# **DOOR STOP / WALL** / CROSS

# ACTION: DOOR STOP

#### KNURL: CROSS

# RANGE: DOOR STOPS

A wall mounted door stop made from solid metal and featuring our signature, diamond-cut, cross knurl pattern. Finished with a 'B+P' branded black rubber stopper.

September 2025