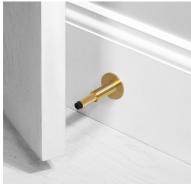

# **DOOR STOP / WALL** / CROSS

# ACTION: DOOR STOP

#### KNURL: CROSS

# RANGE: DOOR STOPS

A wall mounted door stop made from solid metal and featuring our signature, diamond-cut, cross knurl pattern. Finished with a 'B+P' branded black rubber stopper.

September 2025