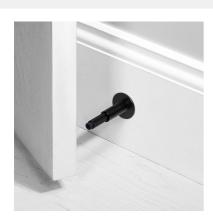

# **DOOR STOP / WALL** / CROSS

# ACTION: DOOR STOP

#### KNURL: CROSS

# RANGE: DOOR STOPS

A wall mounted door stop made from solid metal and featuring our signature, diamond-cut, cross knurl pattern. Finished with a 'B+P' branded black rubber stopper.

September 2025