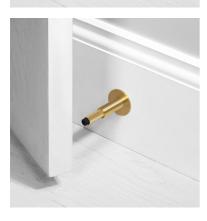

# **DOOR STOP / WALL** / CROSS

# ACTION: DOOR STOP

#### KNURL: CROSS

# RANGE: DOOR STOPS

A wall mounted door stop made from solid metal and featuring our signature, diamond-cut, cross knurl pattern. Finished with a 'B+P' branded black rubber stopper.

September 2025