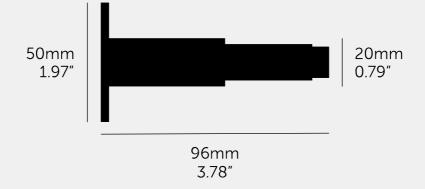

BUSTER+PUNCH

# **DOOR STOP / WALL** / CROSS

# ACTION: DOOR STOP

#### KNURL: CROSS

# RANGE: DOOR STOPS







A wall mounted door stop made from solid metal and featuring our signature, diamond-cut, cross knurl pattern. Finished with a 'B+P' branded black rubber stopper.



September 2025



# SPECIFICATIONS

1 wall mounted door stop

# INCLUDED

1 x wall mounted door stop

1 x 5 x 40mm woodscrew

| FINISH & SKU NUMBERS |               |       |
|----------------------|---------------|-------|
| sku:                 | finish:       | size: |
| RDS-02268            | black         |       |
| RDS-05266            | 🌑 brass       |       |
| RDS-09267            | smoked bronze |       |
| RDS-07265            | steel         |       |
|                      |               |       |

# CARE INSTRUCTIONS

Wipe with damp cloth with no loose hairs, avoid using any chemicals. All finishes are prone to aging.

# PLEASE NOTE

DISCLAIMER: Always consult a trade professional when installing this door stop. Buster + Punch is not responsible for the usage or feasibility of installation