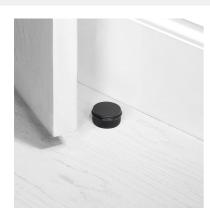

# DOOR STOP / FLOOR / CROSS

ACTION: DOOR STOP

KNURL: CROSS

RANGE: DOOR STOPS

A floor mounted door stop made from solid metal and featuring our signature, diamond-cut, cross knurl pattern.

### FINISH & SKU NUMBERS size: sku: finish: black RDS-02272 NDS-02382 black RDS-05270 brass NDS-05380 brass RDS-09271 smoked bronze NDS-09381 smoked bronze RDS-07269 steel NDS-07379 steel