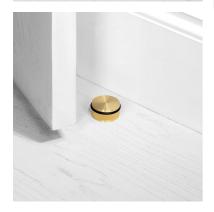

# DOOR STOP / FLOOR / CROSS

ACTION: DOOR STOP

KNURL: CROSS

RANGE: DOOR STOPS

A floor mounted door stop made from solid metal and featuring our signature, diamond-cut, cross knurl pattern.

### FINISH & SKU NUMBERS size: sku: finish: black RDS-02272 NDS-02382 black RDS-05270 brass NDS-05380 brass RDS-09271 smoked bronze NDS-09381 smoked bronze RDS-07269 steel NDS-07379 steel