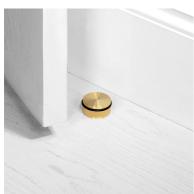

# DOOR STOP / FLOOR / CROSS

ACTION: DOOR STOP

KNURL: CROSS

RANGE: DOOR STOPS

A floor mounted door stop made from solid metal and featuring our signature, diamond-cut, cross knurl pattern.

### FINISH & SKU NUMBERS size: sku: finish: black RDS-02272 NDS-02382 black RDS-05270 brass NDS-05380 brass RDS-09271 smoked bronze NDS-09381 smoked bronze RDS-07269 steel NDS-07379 steel