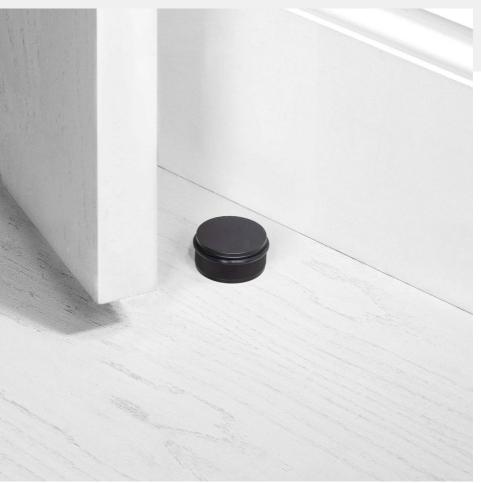

# DOOR STOP / FLOOR / CROSS

ACTION: DOOR STOP

KNURL: CROSS

RANGE: DOOR STOPS

A floor mounted door stop made from solid metal and featuring our signature, diamond-cut, cross knurl pattern.

### FINISH & SKU NUMBERS size: sku: finish: black RDS-02272 NDS-02382 black RDS-05270 brass NDS-05380 brass RDS-09271 smoked bronze NDS-09381 smoked bronze RDS-07269 steel NDS-07379 steel