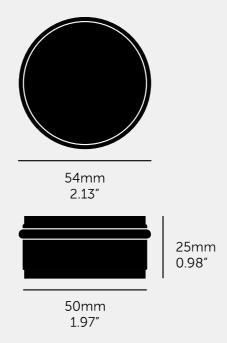

# DOOR STOP / FLOOR / CROSS

ACTION: DOOR STOP

KNURL: CROSS

RANGE: DOOR STOPS

A floor mounted door stop made from solid metal and featuring our signature, diamond-cut, cross knurl pattern.













### SPECIFICATIONS

Please note: This product is a door stop, not a wedge. When fixed permanently to

your floor with the supplied screw, it will prevent damage to walls and furniture  $% \left( 1\right) =\left( 1\right) \left( 1\right)$ 

when doors are opened with force.

### INCLUDED

1x Floor mounted door stop 1 x Woodscrew (5 x 40 mm)

### FINISH & SKU NUMBERS size: sku: finish: black RDS-02272 NDS-02382 black RDS-05270 brass NDS-05380 brass RDS-09271 smoked bronze NDS-09381 smoked bronze RDS-07269 steel NDS-07379 steel

### CARE INSTRUCTIONS

Wipe with damp cloth with no loose hairs, avoid using any chemicals. All finishes are prone to aging.

## PLEASE NOTE

DISCLAIMER: Always consult a trade professional when installing this door stop. Buster + Punch is not responsible for the us