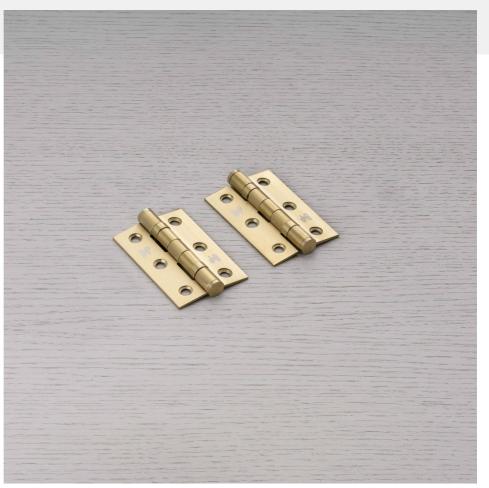

# DOOR HINGE / 76 X 51 X 2 MM

**ACTION: DOOR HINGE** 

RANGE: DOOR HINGES

A hinge made from solid metal. It features countersunk screw holes and is signed with the B+P insignia. Use in conjunction with our door hardware to create a coherent Buster + Punch look. Sold in pairs.

# FINISH & SKU NUMBERS sku: finish: size: RHG-051841 • brass 76 x 51 x 2MM RHG-071840 • steel 76 x 51 x 2MM

welders black

76 x 51 x 2MM