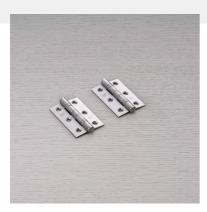

# DOOR HINGE / 76 X 51 X 2 MM

**ACTION: DOOR HINGE** 

RANGE: DOOR HINGES

A hinge made from solid metal. It features countersunk screw holes and is signed with the B+P insignia. Use in conjunction with our door hardware to create a coherent Buster + Punch look. Sold in pairs.

# FINISH & SKU NUMBERS sku: finish: size: RHG-051841 • brass 76 x 51 x 2MM RHG-071840 • steel 76 x 51 x 2MM

welders black

76 x 51 x 2MM