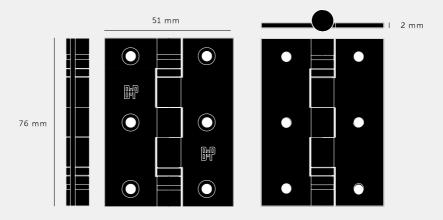

# DOOR HINGE / 76 X 51 X 2 MM

**ACTION: DOOR HINGE** 

RANGE: DOOR HINGES

A hinge made from solid metal. It features countersunk screw holes and is signed with the B+P insignia. Use in conjunction with our door hardware to create a coherent Buster + Punch look. Sold in pairs.

## INCLUDED

2 x hinges

14 X 30mm woodscrews