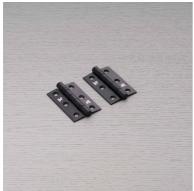

# DOOR HINGE / 76 X 51 X 2 MM

**ACTION: DOOR HINGE** 

RANGE: DOOR HINGES

A hinge made from solid metal. It features countersunk screw holes and is signed with the B+P insignia. Use in conjunction with our door hardware to create a coherent Buster + Punch look. Sold in pairs.

# FINISH & SKU NUMBERS sku: finish: size: RHG-051841 • brass 76 x 51 x 2MM RHG-071840 • steel 76 x 51 x 2MM

welders black

76 x 51 x 2MM