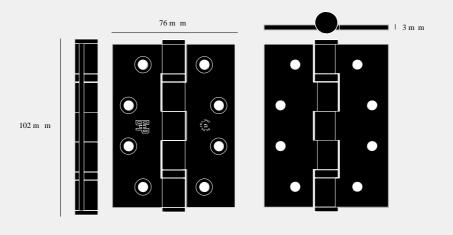

# **DOOR HINGE / 102 x** 76 x 3 MM

#### ACTION: DOOR HINGE

# RANGE: DOOR HINGES

A hinge made from solid metal. It features countersunk screw holes and is signed with the B+P insignia. Use in conjunction with our door hardware to create a coherent Buster + Punch look. Sold in pairs.