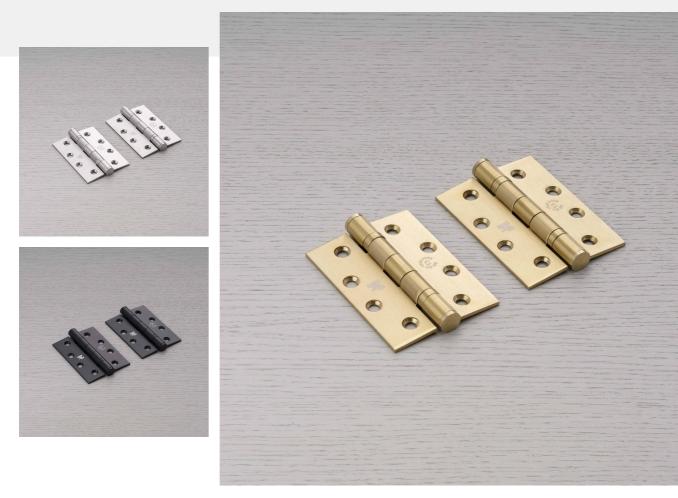

#### ACTION: DOOR HINGE

# RANGE: DOOR HINGES

A hinge made from solid metal. It features countersunk screw holes and is signed with the B+P insignia. Use in conjunction with our door hardware to create a coherent Buster + Punch look. Sold in pairs.

#### SPECIFICATIONS

Steel - Stainless Steel Brass - Stainless Steel, PVD Welders Black - Stainless Steel, E-coating Fire tested suitable for 30 and 60 minute timber doors CE Grade 13 tested: BS EN 1935 Grade 13 Ball Bearing Hinge SSS 201

### INCLUDED

2 x hinges 14 x 30mm woodscrews

| FINISH & SKU NUMBERS |               |                |
|----------------------|---------------|----------------|
| sku:                 | finish:       | size:          |
| RHG-051844           | 🌍 brass       | 102 x 76 x 3MM |
| RHG-071843           | steel         | 102 x 76 x 3MM |
| RHG-591845           | welders black | 102 x 76 x 3MM |