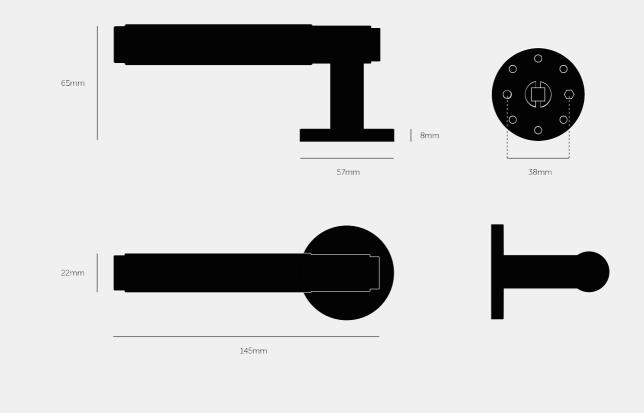

#### SPECIFICATIONS

A pair of solid metal door handles, with an 4 mm thick unsprung\* rose. Designed for use with Swedish & parts of Scandinavia (centre

distance 30 mm) specific latches. Compatible with either tubular latches or mortise locks. Suitable for interior doors only.

Fits doors of thicknesses: 35 - 54 mm (with supplied fixings\*\*). \*Please ensure that your door latch is heavily sprung and does not require assistance to spring the door handle back to the original position.

\*\*For thicker doors, longer through bolts and a longer spindle will need to be sourced.

| FINISH & SKU NUMBERS |               |       |
|----------------------|---------------|-------|
| sku:                 | finish:       | size: |
| SW-LH-U-30-BL-A      | black         |       |
| W-LH-U-30-BR-A       | 🌘 brass       |       |
| SW-LH-U-30-SM-A      | smoked bronze |       |
| SW-LH-U-30-ST-A      | steel         |       |
|                      |               |       |