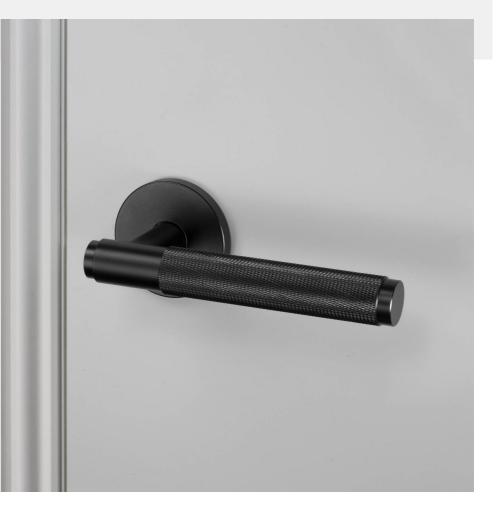

# **DOOR HANDLE / UNSPRUNG / CROSS** (30MM)

ACTION: DOOR HANDLE

KNURL: CROSS

RANGE: DOOR HANDLES

An unsprung door handle set made from solid metal. A solid bar with diamond- cut knurled detailing, ensuring pleasure with every touch. Works great on all internal doors and can be teamed up with our matching door accessories.

\*\*For thicker doors, longer through bolts and a longer spindle will need to be sourced.

| FINISH & SKU NUMBERS |               |       |
|----------------------|---------------|-------|
| sku:                 | finish:       | size: |
| SW-LH-U-30-BL-A      | black         |       |
| W-LH-U-30-BR-A       | 🌘 brass       |       |
| SW-LH-U-30-SM-A      | smoked bronze |       |
| SW-LH-U-30-ST-A      | steel         |       |
|                      |               |       |