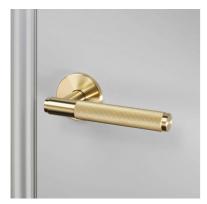

# **DOOR HANDLE / UNSPRUNG / CROSS** (30MM)

ACTION: DOOR HANDLE

KNURL: CROSS

RANGE: DOOR HANDLES

An unsprung door handle set made from solid metal. A solid bar with diamond- cut knurled detailing, ensuring pleasure with every touch. Works great on all internal doors and can be teamed up with our matching door accessories.

\*\*For thicker doors, longer through bolts and a longer spindle will need to be sourced.

| FINISH & SKU NUMBERS |               |       |
|----------------------|---------------|-------|
| sku:                 | finish:       | size: |
| SW-LH-U-30-BL-A      | black         |       |
| W-LH-U-30-BR-A       | 🌘 brass       |       |
| SW-LH-U-30-SM-A      | smoked bronze |       |
| SW-LH-U-30-ST-A      | steel         |       |
|                      |               |       |