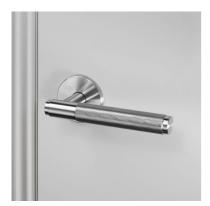

# **DOOR HANDLE / UNSPRUNG / CROSS** (30MM)

ACTION: DOOR HANDLE

KNURL: CROSS

RANGE: DOOR HANDLES

An unsprung door handle set made from solid metal. A solid bar with diamond- cut knurled detailing, ensuring pleasure with every touch. Works great on all internal doors and can be teamed up with our matching door accessories.

\*\*For thicker doors, longer through bolts and a longer spindle will need to be sourced.

| FINISH & SKU NUMBERS |               |       |
|----------------------|---------------|-------|
| sku:                 | finish:       | size: |
| SW-LH-U-30-BL-A      | black         |       |
| W-LH-U-30-BR-A       | 🌘 brass       |       |
| SW-LH-U-30-SM-A      | smoked bronze |       |
| SW-LH-U-30-ST-A      | steel         |       |
|                      |               |       |