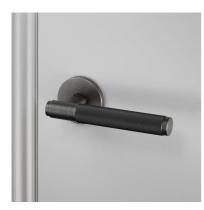

# **DOOR HANDLE / UNSPRUNG / CROSS** (30MM)

ACTION: DOOR HANDLE

KNURL: CROSS

RANGE: DOOR HANDLES

An unsprung door handle set made from solid metal. A solid bar with diamond- cut knurled detailing, ensuring pleasure with every touch. Works great on all internal doors and can be teamed up with our matching door accessories.

\*\*For thicker doors, longer through bolts and a longer spindle will need to be sourced.

| FINISH & SKU NUMBERS |               |       |
|----------------------|---------------|-------|
| sku:                 | finish:       | size: |
| SW-LH-U-30-BL-A      | black         |       |
| W-LH-U-30-BR-A       | 🌘 brass       |       |
| SW-LH-U-30-SM-A      | smoked bronze |       |
| SW-LH-U-30-ST-A      | steel         |       |
|                      |               |       |