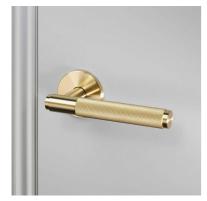

# **DOOR HANDLE / CROSS / SPRUNG**

ACTION: DOOR HANDLE

KNURL: CROSS

RANGE: DOOR HANDLES

A sprung door handle set made from solid metal. A solid bar with diamond-cut knurled detailing, ensuring pleasure with every touch. Works great on internal doors and can be teamed up with our matching door accessories.

| FINISH & SKU NUMBERS |                                       |
|----------------------|---------------------------------------|
| finish:              | size:                                 |
| ● black              |                                       |
| 🌑 brass              |                                       |
| smoked bronze        |                                       |
| steel                |                                       |
|                      | ● black<br>● brass<br>● smoked bronze |