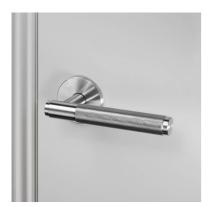

# **DOOR HANDLE / CROSS / SPRUNG**

ACTION: DOOR HANDLE

KNURL: CROSS

RANGE: DOOR HANDLES

A sprung door handle set made from solid metal. A solid bar with diamond-cut knurled detailing, ensuring pleasure with every touch. Works great on internal doors and can be teamed up with our matching door accessories.

| FINISH & SKU NUMBERS |                                       |
|----------------------|---------------------------------------|
| finish:              | size:                                 |
| ● black              |                                       |
| 🌑 brass              |                                       |
| smoked bronze        |                                       |
| steel                |                                       |
|                      | ● black<br>● brass<br>● smoked bronze |