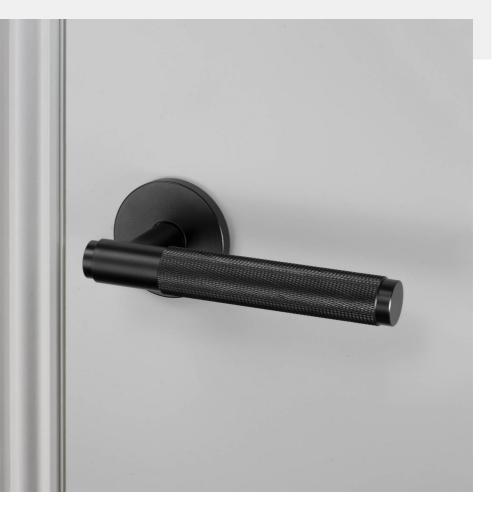

# **DOOR HANDLE / CROSS / SPRUNG**

ACTION: DOOR HANDLE

KNURL: CROSS

RANGE: DOOR HANDLES

A sprung door handle set made from solid metal. A solid bar with diamond-cut knurled detailing, ensuring pleasure with every touch. Works great on internal doors and can be teamed up with our matching door accessories.

| FINISH & SKU NUMBERS |                                       |
|----------------------|---------------------------------------|
| finish:              | size:                                 |
| ● black              |                                       |
| 🌑 brass              |                                       |
| smoked bronze        |                                       |
| steel                |                                       |
|                      | ● black<br>● brass<br>● smoked bronze |