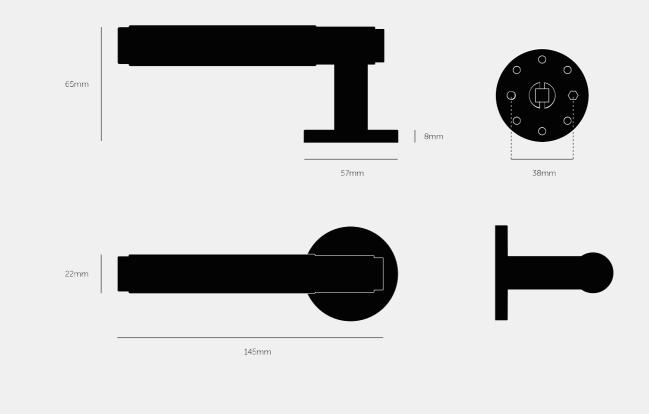

### SPECIFICATIONS

A pair of solid metal door handles, with an 8 mm thick sprung rose. Please select the sprung door lever handle if your door latch requires assistance to spring the door handle back to the original position. Designed for use with UK (centre distance 38 mm) specific latches. Compatible with either tubular latches or mortise locks. Our door lever handle sets have not been tested using split spindles. Fits doors of thicknesses: minimum 35mm to maximum 54 mm (with supplied fixings\*). \*For thicker doors, longer through bolts and a longer spindle will need to be sourced.