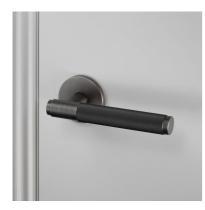

# **DOOR HANDLE / CROSS / SPRUNG**

ACTION: DOOR HANDLE

KNURL: CROSS

RANGE: DOOR HANDLES

A sprung door handle set made from solid metal. A solid bar with diamond-cut knurled detailing, ensuring pleasure with every touch. Works great on internal doors and can be teamed up with our matching door accessories.

| FINISH & SKU NUMBERS |                                       |
|----------------------|---------------------------------------|
| finish:              | size:                                 |
| ● black              |                                       |
| 🌑 brass              |                                       |
| smoked bronze        |                                       |
| steel                |                                       |
|                      | ● black<br>● brass<br>● smoked bronze |