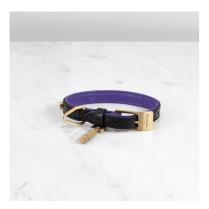

# DOG COLLAR / CROSS / BLACK / PURPLE

ACTIONDOG COLLAR

KNURLCROSS

RANGEDOG COLLARS

Buster + Punch launches a collection of dog collars and leads, hand crafted from the finest leather with solid metal detailing and an adjustable closure. The collar is studded with our solid metal coin screws and features our signature diamond-cut, cross-knurl pendant, that can be screwed off to store all your dog's precious details. The outside of the collar is finished in black buffalo leather, gently embossed with our 'B+P'pattern and the inside made from super soft cow leather, naturally stained in purple.

## FINISH & SKU NUMBERS

| sku:      | finish:          | size:   |
|-----------|------------------|---------|
| NPA-02781 | <pre>brass</pre> | X-SMALL |
| NPA-02782 | steel            | X-SMALL |
| NPA-02783 | brass            | SMALL   |
| NPA-02784 | steel            | SMALL   |
| NPA-02785 | brass            | MEDIUM  |
| NPA-02786 | steel            | MEDIUM  |
| NPA-02787 | brass            | LARGE   |
| NPA-02788 | steel            | LARGE   |
| NPA-02789 | brass            | X-LARGE |
| NPA-02790 | steel            | X-LARGE |