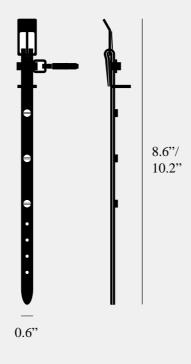

#### SPECIFICATIONS

In order to find the correct size collar, measure around your dog's neck where the collar will sit.

### PLEASE NOTE

When the collar is on, ensure there is enough room to fit two fingers comfortably between the dog's neck and collar. This will avoid pinching and skin irritation from a collar that is too tight.