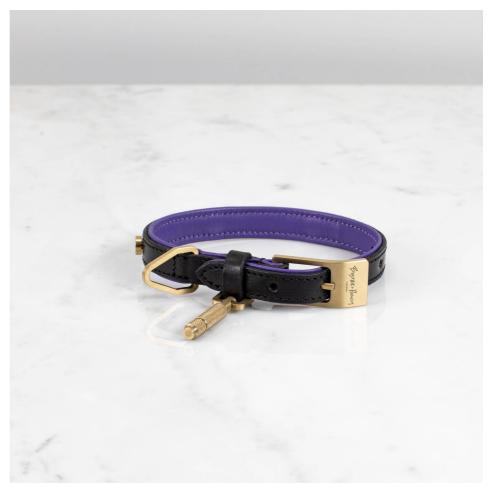

# DOG COLLAR / CROSS / BLACK / PURPLE

ACTIONDOG COLLAR

KNURLCROSS

RANGEDOG COLLARS

Buster + Punch launches a collection of dog collars and leads, hand crafted from the finest leather with solid metal detailing and an adjustable closure. The collar is studded with our solid metal coin screws and features our signature diamond-cut, cross-knurl pendant, that can be screwed off to store all your dog's precious details. The outside of the collar is finished in black buffalo leather, gently embossed with our 'B+P'pattern and the inside made from super soft cow leather, naturally stained in purple.

## FINISH & SKU NUMBERS

| sku:      | finish:          | size:   |
|-----------|------------------|---------|
| NPA-02781 | <pre>brass</pre> | X-SMALL |
| NPA-02782 | steel            | X-SMALL |
| NPA-02783 | brass            | SMALL   |
| NPA-02784 | steel            | SMALL   |
| NPA-02785 | brass            | MEDIUM  |
| NPA-02786 | steel            | MEDIUM  |
| NPA-02787 | brass            | LARGE   |
| NPA-02788 | steel            | LARGE   |
| NPA-02789 | brass            | X-LARGE |
| NPA-02790 | steel            | X-LARGE |