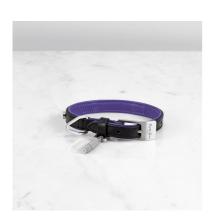

# DOG COLLAR / CROSS / BLACK / PURPLE

ACTIONDOG COLLAR

KNURLCROSS

RANGEDOG COLLARS

Buster + Punch launches a collection of dog collars and leads, hand crafted from the finest leather with solid metal detailing and an adjustable closure. The collar is studded with our solid metal coin screws and features our signature diamond-cut, cross-knurl pendant, that can be screwed off to store all your dog's precious details. The outside of the collar is finished in black buffalo leather, gently embossed with our 'B+P'pattern and the inside made from super soft cow leather, naturally stained in purple.

## FINISH & SKU NUMBERS

| sku:      | finish:          | size:   |
|-----------|------------------|---------|
| NPA-02781 | <pre>brass</pre> | X-SMALL |
| NPA-02782 | steel            | X-SMALL |
| NPA-02783 | brass            | SMALL   |
| NPA-02784 | steel            | SMALL   |
| NPA-02785 | brass            | MEDIUM  |
| NPA-02786 | steel            | MEDIUM  |
| NPA-02787 | brass            | LARGE   |
| NPA-02788 | steel            | LARGE   |
| NPA-02789 | brass            | X-LARGE |
| NPA-02790 | steel            | X-LARGE |