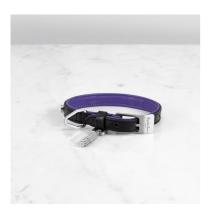

# DOG COLLAR / CROSS / BLACK / PURPLE

ACTIONDOG COLLAR

KNURLCROSS

RANGEDOG COLLARS

Buster + Punch launches a collection of dog collars and leads, hand crafted from the finest leather with solid metal detailing and an adjustable closure. The collar is studded with our solid metal coin screws and features our signature diamond-cut, cross-knurl pendant, that can be screwed off to store all your dog's precious details. The outside of the collar is finished in black buffalo leather, gently embossed with our 'B+P'pattern and the inside made from super soft cow leather, naturally stained in purple.

## FINISH & SKU NUMBERS

| sku:      | finish:          | size:   |
|-----------|------------------|---------|
| NPA-02781 | <pre>brass</pre> | X-SMALL |
| NPA-02782 | steel            | X-SMALL |
| NPA-02783 | brass            | SMALL   |
| NPA-02784 | steel            | SMALL   |
| NPA-02785 | brass            | MEDIUM  |
| NPA-02786 | steel            | MEDIUM  |
| NPA-02787 | brass            | LARGE   |
| NPA-02788 | steel            | LARGE   |
| NPA-02789 | brass            | X-LARGE |
| NPA-02790 | steel            | X-LARGE |