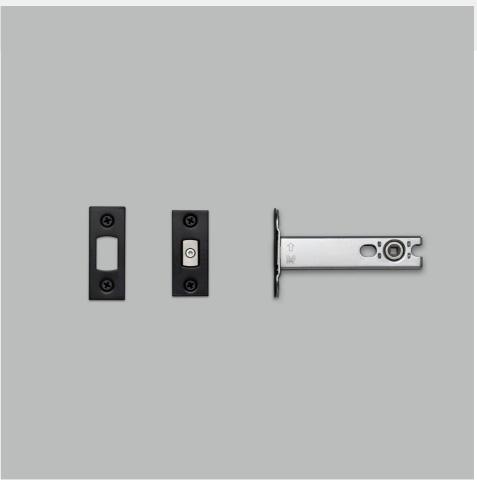

# DEADBOLT LATCH / THUMBTURN LOCK / 82MM

ACTION: DEADBOLT LATCH

RANGE: DEADBOLT LATCH

Tubular latches, designed to work in conjunction with our door knobs. A sprung latch ensures a consistent feel every time you open the door. Works great on all internal doors. Latches come with strike plates and face plates machined in solid metal.

#### SPECIFICATIONS

A dual-direction, 82mm backset lightly sprung tubular latch, designed for use with our door knob sets. Designed for use with UK (centre distance 38mm) specific door knobs. Suitable for interior doors only.

#### INCLUDED

- 1 x 82mm tubular latch
- $1\ x$  face plate in matching finish
- 1 x strike plate in matching finish
- 1 x plastic dust box
- 6 x Woodscrews (2 spares) in matching finish