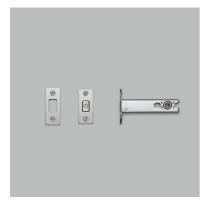

# DEADBOLT LATCH / THUMBTURN LOCK / 82MM

ACTION: DEADBOLT LATCH

RANGE: DEADBOLT LATCH

Tubular latches, designed to work in conjunction with our door knobs. A sprung latch ensures a consistent feel every time you open the door. Works great on all internal doors. Latches come with strike plates and face plates machined in solid metal.

#### SPECIFICATIONS

A dual-direction, 82mm backset lightly sprung tubular latch, designed for use with our door knob sets. Designed for use with UK (centre distance 38mm) specific door knobs. Suitable for interior doors only.

#### INCLUDED

- 1 x 82mm tubular latch
- $1\ x$  face plate in matching finish
- 1 x strike plate in matching finish
- 1 x plastic dust box
- 6 x Woodscrews (2 spares) in matching finish