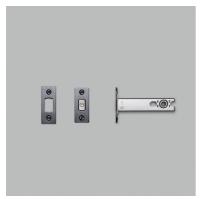

# DEADBOLT LATCH / THUMBTURN LOCK / 82MM

ACTION: DEADBOLT LATCH

RANGE: DEADBOLT LATCH

Tubular latches, designed to work in conjunction with our door knobs. A sprung latch ensures a consistent feel every time you open the door. Works great on all internal doors. Latches come with strike plates and face plates machined in solid metal.

#### SPECIFICATIONS

A dual-direction, 82mm backset lightly sprung tubular latch, designed for use with our door knob sets. Designed for use with UK (centre distance 38mm) specific door knobs. Suitable for interior doors only.

#### INCLUDED

- 1 x 82mm tubular latch
- $1\ x$  face plate in matching finish
- 1 x strike plate in matching finish
- 1 x plastic dust box
- 6 x Woodscrews (2 spares) in matching finish