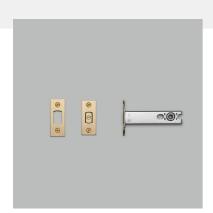

# DEADBOLT LATCH / THUMBTURN LOCK / 82MM

ACTION: DEADBOLT LATCH

RANGE: DEADBOLT LATCH

Tubular latches, designed to work in conjunction with our door knobs. A sprung latch ensures a consistent feel every time you open the door. Works great on all internal doors. Latches come with strike plates and face plates machined in solid metal.

#### SPECIFICATIONS

A dual-direction, 82mm backset lightly sprung tubular latch, designed for use with our door knob sets. Designed for use with UK (centre distance 38mm) specific door knobs. Suitable for interior doors only.

#### INCLUDED

- 1 x 82mm tubular latch
- $1\ x$  face plate in matching finish
- 1 x strike plate in matching finish
- 1 x plastic dust box
- 6 x Woodscrews (2 spares) in matching finish