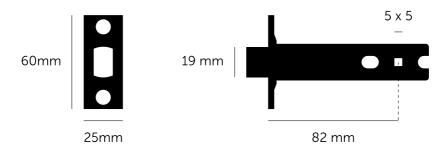

#### SPECIFICATIONS

A dual-direction, 82mm backset lightly sprung tubular latch, designed for use with our door knob sets. Designed for use with UK (centre distance 38mm) specific door knobs. Suitable for interior doors only.

#### INCLUDED

- 1 x 82mm tubular latch
- $1\ x$  face plate in matching finish
- 1 x strike plate in matching finish
- 1 x plastic dust box
- 6 x Woodscrews (2 spares) in matching finish