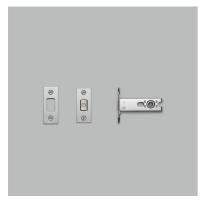

# DEADBOLT LATCH / THUMBTURN LOCK / 57MM

ACTION: DEADBOLT LATCH

RANGE: DEADBOLT LATCH

Tubular deadbolt latches, designed to work in conjunction with our thumbturn locks. A weighted throw ensures a consistent feel every time you unlock the door. Works great on all internal doors. Latches come with strike plates and face plates machined in solid metal.

### **SPECIFICATIONS**

A 57mm backset deadbolt tubular latch, designed for use with our thumbturn lock sets. Designed for use with UK (centre distance 38mm) specific thumbturn locks. Suitable for interior doors only.

### INCLUDED

- 1 x 57mm tubular deadbolt latch
- $1\ x$  face plate in matching finish
- 1 x strike plate in matching finish
- 1 x plastic dust box 6 x Woodscrews (2 spares) in matching finish