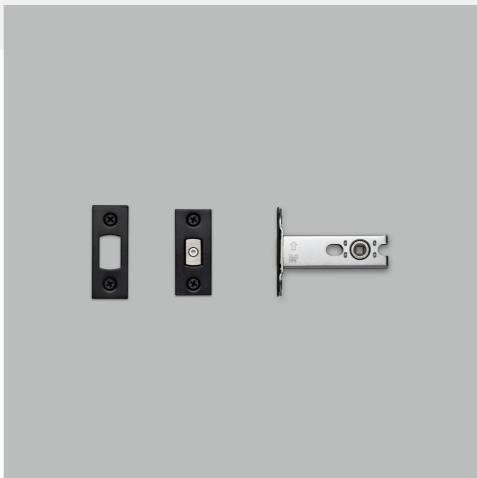

# DEADBOLT LATCH / THUMBTURN LOCK / 57MM

ACTION: DEADBOLT LATCH

RANGE: DEADBOLT LATCH

Tubular deadbolt latches, designed to work in conjunction with our thumbturn locks. A weighted throw ensures a consistent feel every time you unlock the door. Works great on all internal doors. Latches come with strike plates and face plates machined in solid metal.

### **SPECIFICATIONS**

A 57mm backset deadbolt tubular latch, designed for use with our thumbturn lock sets. Designed for use with UK (centre distance 38mm) specific thumbturn locks. Suitable for interior doors only.

### INCLUDED

- 1 x 57mm tubular deadbolt latch
- $1\ x$  face plate in matching finish
- 1 x strike plate in matching finish
- 1 x plastic dust box 6 x Woodscrews (2 spares) in matching finish