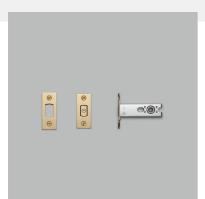

# DEADBOLT LATCH / THUMBTURN LOCK / 57MM

ACTION: DEADBOLT LATCH

RANGE: DEADBOLT LATCH

Tubular deadbolt latches, designed to work in conjunction with our thumbturn locks. A weighted throw ensures a consistent feel every time you unlock the door. Works great on all internal doors. Latches come with strike plates and face plates machined in solid metal.

### **SPECIFICATIONS**

A 57mm backset deadbolt tubular latch, designed for use with our thumbturn lock sets. Designed for use with UK (centre distance 38mm) specific thumbturn locks. Suitable for interior doors only.

### INCLUDED

- 1 x 57mm tubular deadbolt latch
- $1\ x$  face plate in matching finish
- 1 x strike plate in matching finish
- 1 x plastic dust box 6 x Woodscrews (2 spares) in matching finish