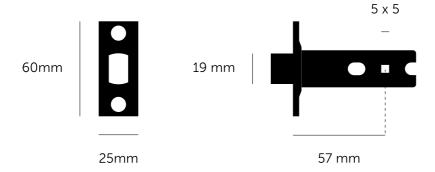

# DEADBOLT LATCH / THUMBTURN LOCK / 57MM

ACTION: DEADBOLT LATCH

RANGE: DEADBOLT LATCH

Tubular deadbolt latches, designed to work in conjunction with our thumbturn locks. A weighted throw ensures a consistent feel every time you unlock the door. Works great on all internal doors. Latches come with strike plates and face plates machined in solid metal.

### **SPECIFICATIONS**

A 57mm backset deadbolt tubular latch, designed for use with our thumbturn lock sets. Designed for use with UK (centre distance 38mm) specific thumbturn locks. Suitable for interior doors only.

### INCLUDED

- 1 x 57mm tubular deadbolt latch
- $1\ x$  face plate in matching finish
- 1 x strike plate in matching finish
- 1 x plastic dust box 6 x Woodscrews (2 spares) in matching finish