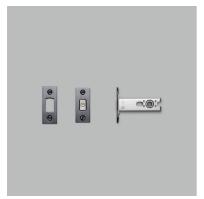

# DEADBOLT LATCH / THUMBTURN LOCK / 57MM

ACTION: DEADBOLT LATCH

RANGE: DEADBOLT LATCH

Tubular deadbolt latches, designed to work in conjunction with our thumbturn locks. A weighted throw ensures a consistent feel every time you unlock the door. Works great on all internal doors. Latches come with strike plates and face plates machined in solid metal.

### **SPECIFICATIONS**

A 57mm backset deadbolt tubular latch, designed for use with our thumbturn lock sets. Designed for use with UK (centre distance 38mm) specific thumbturn locks. Suitable for interior doors only.

### INCLUDED

- 1 x 57mm tubular deadbolt latch
- $1\ x$  face plate in matching finish
- 1 x strike plate in matching finish
- 1 x plastic dust box 6 x Woodscrews (2 spares) in matching finish