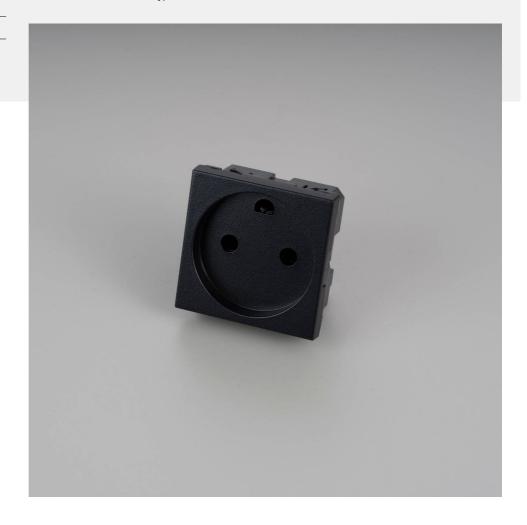

# DANISH SOCKET MODULE / TYPE K / 45 MM

ACTION: SOCKET MODULE

RANGE: SOCKET MODULE

A Danish Socket Module - Type K

#### INCLUDED

1 x 45mm Danish Socket Module