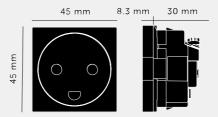

# DANISH SOCKET MODULE / TYPE K / 45 MM

ACTION: SOCKET MODULE

RANGE: SOCKET MODULE

A Danish Socket Module - Type K

#### SPECIFICATIONS

Outlet: 250VAC / 50Hz / 16A Certification: DS 60884-2-D1:2017