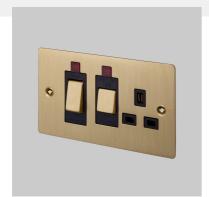

## FINISH & SKU NUMBERS

| sku:      | finish:       | size: |
|-----------|---------------|-------|
| GTG-02050 | ● black       | 2G    |
| GTG-05049 | brass         | 2G    |
| GTG-09051 | smoked bronze | 2G    |
| GTG-07052 | steel         | 2G    |
| GTG-14053 | white         | 2G    |