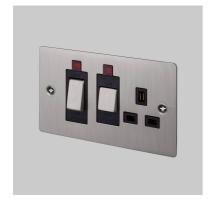

## FINISH & SKU NUMBERS

| sku:      | finish:       | size: |
|-----------|---------------|-------|
| GTG-02050 | ● black       | 2G    |
| GTG-05049 | brass         | 2G    |
| GTG-09051 | smoked bronze | 2G    |
| GTG-07052 | steel         | 2G    |
| GTG-14053 | white         | 2G    |