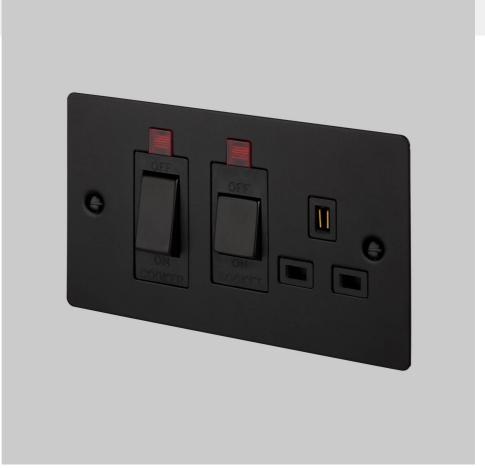

# COOKER CONTROL UNIT

**ACTION: COOKER CONTROL UNIT** 

RANGE: OTHER SWITCHES

Sleek and slim with softly rounded corners, the Buster and Punch Electricity range combines functionality with stunning good looks. This product is part of an extensive range that transforms forgotten home fittings into unforgettable items.

## FINISH & SKU NUMBERS

| sku:      | finish:       | size: |
|-----------|---------------|-------|
| GTG-02050 | ● black       | 2G    |
| GTG-05049 | brass         | 2G    |
| GTG-09051 | smoked bronze | 2G    |
| GTG-07052 | steel         | 2G    |
| GTG-14053 | white         | 2G    |