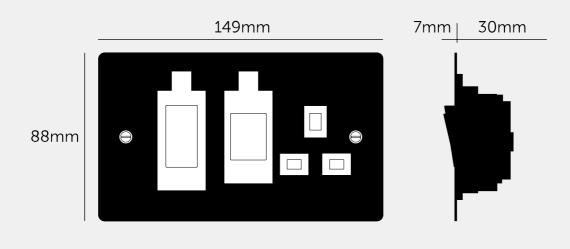

# COOKER CONTROL UNIT

**ACTION: COOKER CONTROL UNIT** 

RANGE: OTHER SWITCHES

Sleek and slim with softly rounded corners, the Buster and Punch Electricity range combines functionality with stunning good looks. This product is part of an extensive range that transforms forgotten home fittings into unforgettable items.

### SPECIFICATIONS

Style: 13A double pole switch / 13A socket with neon

Current rating: 45A Input: 220/250VAC / 50Hz Class 1 / Must be earthed.

Operating Temperature: -5 to +40 C Location: Internal Use Only / IP20