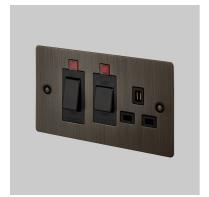

## FINISH & SKU NUMBERS

| sku:      | finish:       | size: |
|-----------|---------------|-------|
| GTG-02050 | ● black       | 2G    |
| GTG-05049 | brass         | 2G    |
| GTG-09051 | smoked bronze | 2G    |
| GTG-07052 | steel         | 2G    |
| GTG-14053 | white         | 2G    |