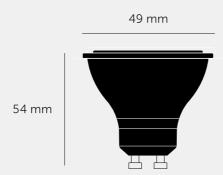

# EXHAUST BULB / GU10 / PACK OF 3

ACTION: BULB

RANGE: LIGHT BULBS

3 x 7W GU10 LED BULBS

220V-240V

600 Lumens

Dimmable

3000K Warm White

## SPECIFICATIONS

7W GU10 LED BULB x 3

220V-240V

600 Lumen

Dimmable / 3000K

CRI 80 / 36D Beam