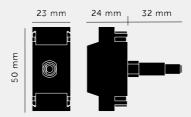

Maximum Load Rating: 1500W (Switching) Up to 20 high frequency dimmable ballasts (Dimming Control System)
Maximum Current Rating: Switching: 6A; Dimming: 20mA
Terminal (Live) Diameter: 3.2mm; Capacity: 3 x 1.5mm²
For indoor use only. Domestic lighting circuits.
Not suitable for use with non-dimmable fluorescent bulbs and tubes, wire-wound or toroidal transformers or electric motors.
Do not overload.