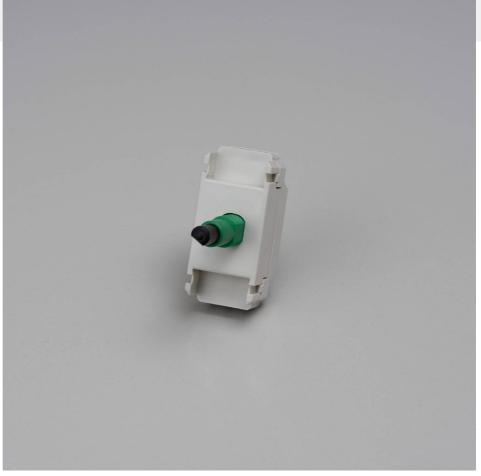

# DIMMER MODULE / 1-10V / 2 WAY

ACTION: 1-10V

RANGE: DIMMER MODULE

A 1-10V 2-way push on/off dimmer module for multiple LED drivers requiring 1-10V DC input.

Compatible with B+P detail kits. Dimmer modules from other suppliers are not compatible with our detail kits.

### **SPECIFICATIONS**

Push On/Off rotary dimmer For 1-10V dimming controls

1-2 way switching

Compatible with regular 2-3 Way switches

Operating Voltage: 230V 50Hz (Switching), 1-10V (DC Dimming

Control Signal