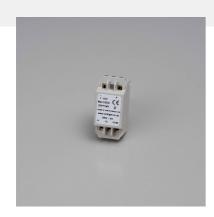

# DIMMER MODULE / 1-10V / 2 WAY

ACTION: 1-10V

RANGE: DIMMER MODULE

A 1-10V 2-way push on/off dimmer module for multiple LED drivers requiring 1-10V DC input.

Compatible with B+P detail kits. Dimmer modules from other suppliers are not compatible with our detail kits.

### INCLUDED

1 x 1-10V Dimmer Module