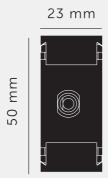

#### SPECIFICATIONS

Push-On/Off, 3 Way Intermediate switch in the form of a dimmer module for consistent styling 250VAC 50Hz 6A
Certified for use in UK, Europe and Russia:
UKCA / CE / EAC

\*Not compatible with retractive switching