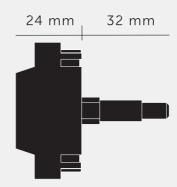

#### SPECIFICATIONS

Push-On/Off, 3 Way Intermediate switch in the form of a dimmer module for consistent styling 250VAC 50Hz 6A
Certified for use in UK, Europe and Russia:
UKCA / CE / EAC

\*Not compatible with retractive switching