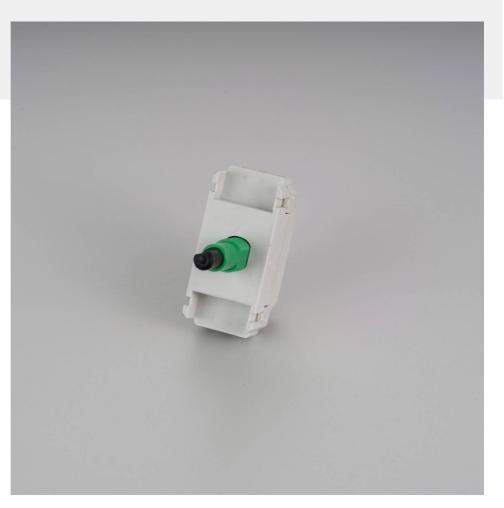

# DIMMER MODULE / PUSH ON/OFF SWITCH (2 WAY)

ACTION: DIMMER MODULE

RANGE: DIMMER MODULE

A dimmer module / intermediate push on/off switch (3 way)

#### SPECIFICATIONS

Push-On/Off, 2 Way switch in the form of a dimmer module for consistent styling 250VAC 50Hz 6A
Certified for use in UK, Europe and Russia:
UKCA / CE / EAC

\*Not compatible with retractive switching

#### INCLUDED

1 x LED Dimmer Module