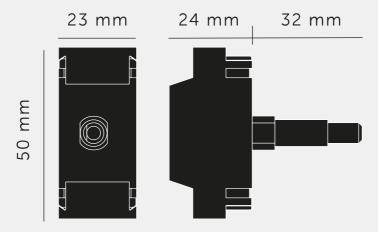

# DIMMER MODULE / PUSH ON/OFF SWITCH (2 WAY)

ACTION: DIMMER MODULE

RANGE: DIMMER MODULE

A dimmer module / intermediate push on/off switch (3 way)

#### SPECIFICATIONS

Push-On/Off, 2 Way switch in the form of a dimmer module for consistent styling 250VAC 50Hz 6A
Certified for use in UK, Europe and Russia:
UKCA / CE / EAC

\*Not compatible with retractive switching

#### INCLUDED

1 x LED Dimmer Module