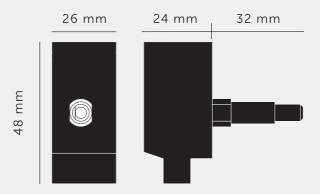

# DIMMER MODULE / 120W LED / 2 WAY

ACTION: DIMMER MODULE

RANGE: DIMMER MODULE

A dimmer module / 120w led / 2 way

#### SPECIFICATIONS

Push On/Off rotary dimmer with 1-2 way switching Compatible with regular 2-3 Way switches Preset to Trailing edge dimming Programable to Leading / Trailing edge modes LED 120W Max.Up to:
10 Bulbs/HAL 150W Max./GLS 200W Max.
250VAC / 50Hz
Certified for use in UK, Europe and Russia: CE / EAC