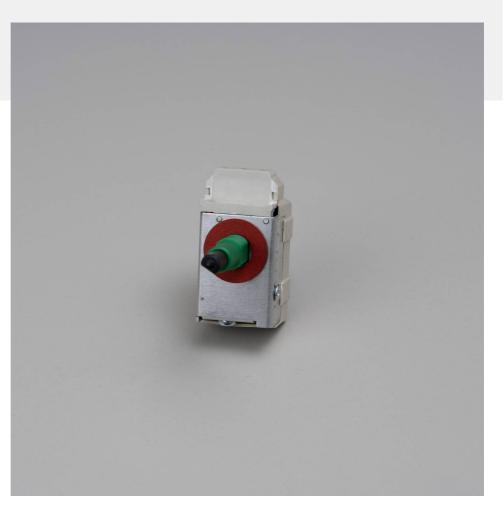

# DIMMER MODULE / 120W LED / 2 WAY

ACTION: DIMMER MODULE

RANGE: DIMMER MODULE

A dimmer module / 120w led / 2 way

#### SPECIFICATIONS

Push On/Off rotary dimmer with 1-2 way switching Compatible with regular 2-3 Way switches Preset to Trailing edge dimming Programable to Leading / Trailing edge modes LED 120W Max.Up to:
10 Bulbs/HAL 150W Max./GLS 200W Max.
250VAC / 50Hz
Certified for use in UK, Europe and Russia: CE / EAC

## INCLUDED

1 x LED Dimmer Module