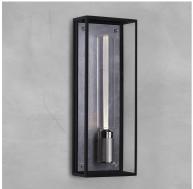

# CAGED WET / WALL / CROSS / LARGE

ACTION: WALL LIGHT

KNURL: CROSS

RANGE: WALL LIGHTS

A luminaire made from a matte black metal and glass cage, complete with a cast metal back panel. It features a solid metal, cross knurled, lamp holder with our signature coin screws. IP44 rated and suitable for interior, exterior and bathroom use. Available in steel, brass and gun metal finishes. Bulbs sold separately.

### **SPECIFICATIONS**

Wall light
Matt black metal and glass cage with
cast metal back panel
E27 / 200-240V / IP44\*
\*Protected against water splashed
from all directions, with limited
ingress. In some cases, moisture may
get into the cage but will evaporate
after a short time through drainage
holes.