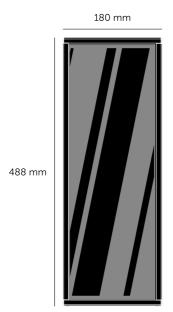

# CAGED WET / WALL / CROSS / LARGE

ACTION: WALL LIGHT

KNURL: CROSS

RANGE: WALL LIGHTS

A luminaire made from a matte black metal and glass cage, complete with a cast metal back panel. It features a solid metal, cross knurled, lamp holder with our signature coin screws. IP44 rated and suitable for interior, exterior and bathroom use. Available in steel, brass and gun metal finishes. Bulbs sold separately.

### **SPECIFICATIONS**

Wall light
Matt black metal and glass cage with
cast metal back panel
E27 / 200-240V / IP44\*
\*Protected against water splashed
from all directions, with limited
ingress. In some cases, moisture may
get into the cage but will evaporate
after a short time through drainage
holes.