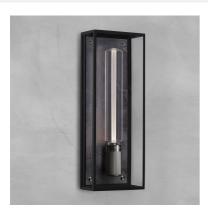

# CAGED WET / WALL / CROSS / LARGE

ACTION: WALL LIGHT

KNURL: CROSS

RANGE: WALL LIGHTS

A luminaire made from a matte black metal and glass cage, complete with a cast metal back panel. It features a solid metal, cross knurled, lamp holder with our signature coin screws. IP44 rated and suitable for interior, exterior and bathroom use. Available in steel, brass and gun metal finishes. Bulbs sold separately.

### **SPECIFICATIONS**

Wall light
Matt black metal and glass cage with
cast metal back panel
E27 / 200-240V / IP44\*
\*Protected against water splashed
from all directions, with limited
ingress. In some cases, moisture may
get into the cage but will evaporate
after a short time through drainage
holes.