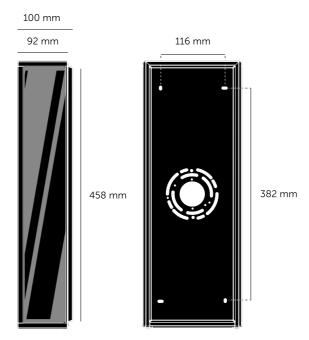

# CAGED WET / WALL / CROSS / LARGE

ACTION: WALL LIGHT

KNURL: CROSS

RANGE: WALL LIGHTS

A luminaire made from a matte black metal and glass cage, complete with a cast metal back panel. It features a solid metal, cross knurled, lamp holder with our signature coin screws. IP44 rated and suitable for interior, exterior and bathroom use. Available in steel, brass and gun metal finishes. Bulbs sold separately.

### **SPECIFICATIONS**

Wall light
Matt black metal and glass cage with
cast metal back panel
E27 / 200-240V / IP44\*
\*Protected against water splashed
from all directions, with limited
ingress. In some cases, moisture may
get into the cage but will evaporate
after a short time through drainage
holes.