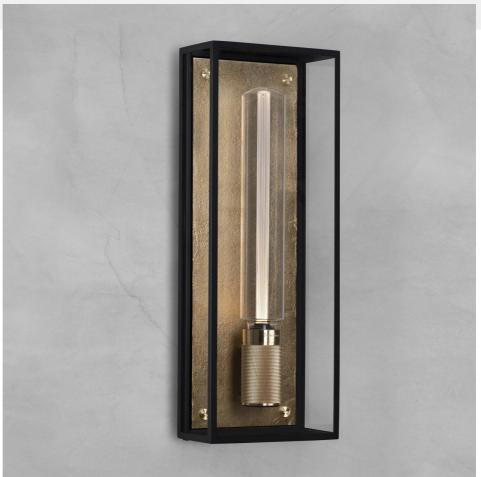

# CAGED WET / WALL / CROSS / LARGE

ACTION: WALL LIGHT

KNURL: CROSS

RANGE: WALL LIGHTS

A luminaire made from a matte black metal and glass cage, complete with a cast metal back panel. It features a solid metal, cross knurled, lamp holder with our signature coin screws. IP44 rated and suitable for interior, exterior and bathroom use. Available in steel, brass and gun metal finishes. Bulbs sold separately.

### **SPECIFICATIONS**

Wall light
Matt black metal and glass cage with
cast metal back panel
E27 / 200-240V / IP44\*
\*Protected against water splashed
from all directions, with limited
ingress. In some cases, moisture may
get into the cage but will evaporate
after a short time through drainage
holes.

# FINISH & SKU NUMBERS

| sku:       | finish:          | size: |
|------------|------------------|-------|
| RCA-052523 | <pre>brass</pre> | LARGE |
| RCA-352522 | gun metal        | LARGE |
| RCA-552521 | steel            | LARGE |