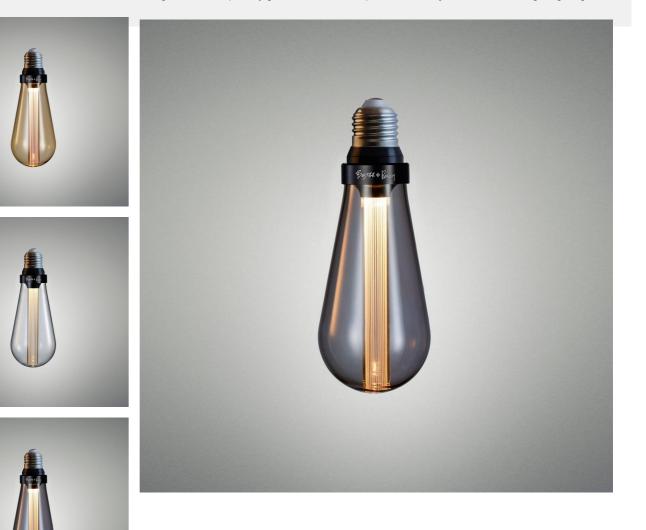

# **BUSTER BULB**

# RANGE: LIGHTING

The World's first designer LED bulb. This bulb consumes just 2W of energy, and has a life span of 35,000 hours. Available in Crystal, Gold or Smoked finish. The resin light pipe at the centre of the bulb is where all the magic happens, allowing the bulb to create a subtle ambient light whilst at the same time throw focused spot light onto tables & surfaces below. The bulb fits in any E27 screw light fitting, but looks especially great when teamed up with our Heavy Metal or Hooked lighting ranges.

#### FINISH & SKU NUMBERS

| sku:              | finish: | size: |
|-------------------|---------|-------|
| BB-TD-E27-ND-SM-B | smoked  |       |
| BB-TD-E27-ND-GO-B | e gold  |       |
| BB-TD-E27-ND-CR-B | crystal |       |
| BB-TD-E27-D-SM-C  | smoked  |       |
| BB-TD-E27-D-GO-C  | e gold  |       |
| RBBD-093501       | smoked  |       |
| RBBD-133500       | e gold  |       |
| RBBD-123499       | crystal |       |
| GBBD-093504       | smoked  |       |
| GBBD-133503       | e gold  |       |
| GBBD-123502       | crystal |       |