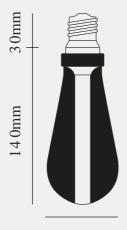

# **BUSTER BULB**

# ACTION: E27 SCREW

# RANGE: LIGHTING

The World's first designer LED bulb. This bulb consumes just 2W of energy, and has a life span of 35,000 hours. Available in Crystal, Gold or Smoked finish. The resin light pipe at the centre of the bulb is where all the magic happens, allowing the bulb to create a subtle ambient light whilst at the same time throw focused spot light onto tables & surfaces below. The bulb fits in any E27 screw light fitting, but looks especially great when teamed up with our Heavy Metal or Hooked lighting ranges.





65mm

#### SPECIFICATIONS

Buster Bulb: 2W Non-dimmable Supply: 100-240 V AC Frequency: 50/60 Hz Current: 18 mA Power Factor: 0.8 Lifetime\*: 35,000 hrs Weight: 110 g Luminous Flux: Crystal max 115, Gold max 95, Smoked max 70. CCT: Crystal 2600 K, Gold 2500 K, Smoked 2600 K. CRI: Crystal 83, Gold 80, Smoked 83.

Buster Bulb: 2W Dimmable Supply: 220-240 V AC Frequency: 50/60 Hz Current: 18 mA Power Factor: 0.8 Lifetime\*: 35,000 hrs Weight: 110 g Luminous Flux: Crystal max 100, Gold max 90, Smoked max 60. CCT: Crystal 2600 K, Gold 2500 K, Smoked 2600 K. CRI: Crystal 82, Gold 80, Smoked 84.

#### FINISH & SKU NUMBERS

| sku:              | finish: | size: |
|-------------------|---------|-------|
| BB-TD-E27-ND-SM-B | smoked  |       |
| BB-TD-E27-ND-GO-B | e gold  |       |
| BB-TD-E27-ND