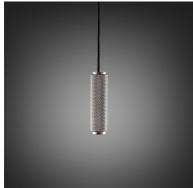

# BATHROOM PULL SWITCH / CROSS

ACTION: PULL SWITCH

KNURL: CROSS

RANGE: BATHROOM

A surface-mounted ceiling pull switch with a solid metal pendant pull. The pendant features our signature diamond-cut cross-knurl.

## SPECIFICATIONS

Surface-mounted ceiling switch with unique decorative metal pendant with a solid metal pendant featuring our signature diamond-cut cross-knurl.

Type: Pull ON/OFF 2 way switching

Input: 10AX 250V IP Rating: IP20

## FINISH & SKU NUMBERS

| sku:       | finish:   | size: |
|------------|-----------|-------|
| GTG-061461 | brass     |       |
| GTG-531462 | gun metal |       |
| GTG-041460 | steel     |       |
|            |           |       |