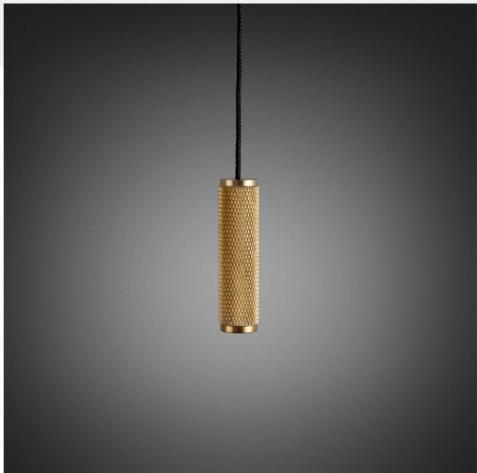

# BATHROOM PULL SWITCH / CROSS

ACTION: PULL SWITCH

KNURL: CROSS

RANGE: BATHROOM

A surface-mounted ceiling pull switch with a solid metal pendant pull. The pendant features our signature diamond-cut cross-knurl.

## SPECIFICATIONS

Surface-mounted ceiling switch with unique decorative metal pendant with a solid metal pendant featuring our signature diamond-cut cross-knurl.

Type: Pull ON/OFF 2 way switching

Input: 10AX 250V IP Rating: IP20

## FINISH & SKU NUMBERS

| sku:       | finish:   | size: |
|------------|-----------|-------|
| GTG-061461 | brass     |       |
| GTG-531462 | gun metal |       |
| GTG-041460 | steel     |       |
|            |           |       |