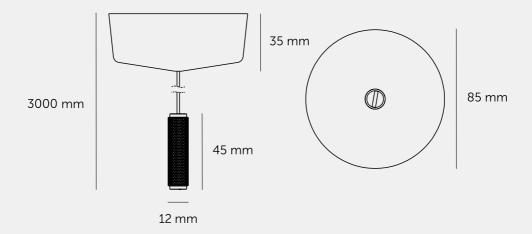

## SPECIFICATIONS

Surface-mounted ceiling switch with unique decorative metal pendant with a solid metal pendant featuring our signature diamond-cut cross-knurl.

Type: Pull ON/OFF 2 way switching

Input: 10AX 250V IP Rating: IP20

Supplied with a 3 m length cord Certifications: CE-tested BS EN 60669-1.

RoHS compliant