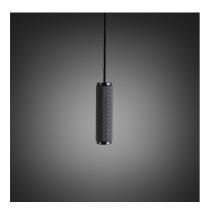

# BATHROOM PULL SWITCH / CROSS

ACTION: PULL SWITCH

KNURL: CROSS

RANGE: BATHROOM

A surface-mounted ceiling pull switch with a solid metal pendant pull. The pendant features our signature diamond-cut cross-knurl.

## SPECIFICATIONS

Surface-mounted ceiling switch with unique decorative metal pendant with a solid metal pendant featuring our signature diamond-cut cross-knurl.

Type: Pull ON/OFF 2 way switching

Input: 10AX 250V IP Rating: IP20

## FINISH & SKU NUMBERS

| sku:       | finish:   | size: |
|------------|-----------|-------|
| GTG-061461 | brass     |       |
| GTG-531462 | gun metal |       |
| GTG-041460 | steel     |       |
|            |           |       |