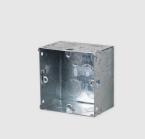

#### INCLUDED

| FINISH & SKU NUMBERS |         |            |
|----------------------|---------|------------|
| sku:                 | finish: | size:      |
| SB632                |         | 1G PLASTIC |
| SB631                |         | 2G PLASTIC |
| SB618                |         | 1G METAL   |
| 7590G                |         | 2G METAL   |
|                      |         |            |