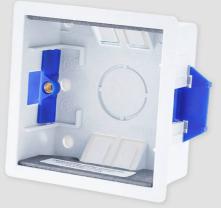

#### INCLUDED

| FINISH & SKU NUMBERS |         |            |
|----------------------|---------|------------|
| sku:                 | finish: | size:      |
| SB632                |         | 1G PLASTIC |
| SB631                |         | 2G PLASTIC |
| SB618                |         | 1G METAL   |
| 7590G                |         | 2G METAL   |
|                      |         |            |