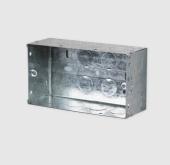

#### INCLUDED

| FINISH & SKU NUMBERS |         |            |
|----------------------|---------|------------|
| sku:                 | finish: | size:      |
| SB632                |         | 1G PLASTIC |
| SB631                |         | 2G PLASTIC |
| SB618                |         | 1G METAL   |
| 7590G                |         | 2G METAL   |
|                      |         |            |