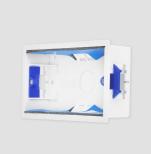

#### INCLUDED

| FINISH & SKU NUMBERS |         |            |
|----------------------|---------|------------|
| sku:                 | finish: | size:      |
| SB632                |         | 1G PLASTIC |
| SB631                |         | 2G PLASTIC |
| SB618                |         | 1G METAL   |
| 7590G                |         | 2G METAL   |
|                      |         |            |