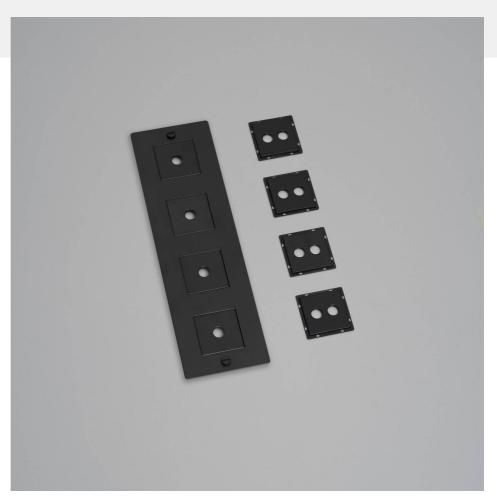

# 4G WALL PLATE / VERTICAL / WITH INFILLS / WITHOUT

**ACTION: ELECTRICITY WALL PLATE** 

RANGE: WALL PLATES

EU Plates are made in a variety of finishes with our signature solid metal coin screws. EU plates can be combined with module inserts to suit all your electrical, data, sound  $\theta$  AV needs. Module inserts can be purchased seperately.

# SPECIFICATIONS

Each plate opening fits up to:-

- 2 switches / 1 dimmer / 1 power / 1 module insert.
- \*For white products, Socket & module inserts are finished in white. For all other finishes (steel, brass, smoked bronze, black), inserts are finished in black except for Swiss, Danish and Italian sockets, which are graphite.

### INCLUDED

- 1 x 4G Wall Plate
- 2 x Coin Caps