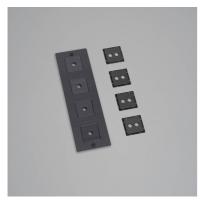

# 4G WALL PLATE / VERTICAL / WITH INFILLS / WITHOUT

**ACTION: ELECTRICITY WALL PLATE** 

RANGE: WALL PLATES

EU Plates are made in a variety of finishes with our signature solid metal coin screws. EU plates can be combined with module inserts to suit all your electrical, data, sound  $\theta$  AV needs. Module inserts can be purchased seperately.

# SPECIFICATIONS

Each plate opening fits up to:-

- 2 switches / 1 dimmer / 1 power / 1 module insert.
- \*For white products, Socket & module inserts are finished in white. For all other finishes (steel, brass, smoked bronze, black), inserts are finished in black except for Swiss, Danish and Italian sockets, which are graphite.

### INCLUDED

- 1 x 4G Wall Plate
- 2 x Coin Caps