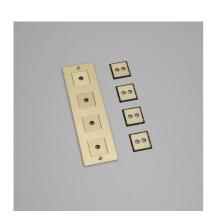

# 4G WALL PLATE / VERTICAL / WITH INFILLS / WITHOUT

**ACTION: ELECTRICITY WALL PLATE** 

RANGE: WALL PLATES

EU Plates are made in a variety of finishes with our signature solid metal coin screws. EU plates can be combined with module inserts to suit all your electrical, data, sound  $\theta$  AV needs. Module inserts can be purchased seperately.

# SPECIFICATIONS

Each plate opening fits up to:-

- 2 switches / 1 dimmer / 1 power / 1 module insert.
- \*For white products, Socket & module inserts are finished in white. For all other finishes (steel, brass, smoked bronze, black), inserts are finished in black except for Swiss, Danish and Italian sockets, which are graphite.

### INCLUDED

- 1 x 4G Wall Plate
- 2 x Coin Caps