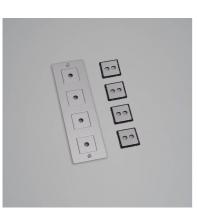

# 4G WALL PLATE / VERTICAL / WITH INFILLS / WITHOUT

**ACTION: ELECTRICITY WALL PLATE** 

RANGE: WALL PLATES

EU Plates are made in a variety of finishes with our signature solid metal coin screws. EU plates can be combined with module inserts to suit all your electrical, data, sound  $\theta$  AV needs. Module inserts can be purchased seperately.

# SPECIFICATIONS

Each plate opening fits up to:-

- 2 switches / 1 dimmer / 1 power / 1 module insert.
- \*For white products, Socket & module inserts are finished in white. For all other finishes (steel, brass, smoked bronze, black), inserts are finished in black except for Swiss, Danish and Italian sockets, which are graphite.

### INCLUDED

- 1 x 4G Wall Plate
- 2 x Coin Caps