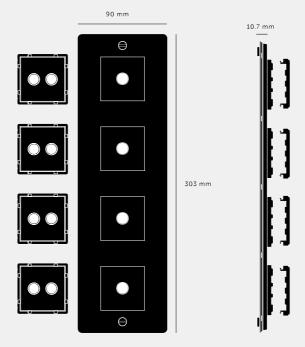

# 4G WALL PLATE / VERTICAL / WITH INFILLS / WITHOUT

**ACTION: ELECTRICITY WALL PLATE** 

RANGE: WALL PLATES

EU Plates are made in a variety of finishes with our signature solid metal coin screws. EU plates can be combined with module inserts to suit all your electrical, data, sound  $\theta$  AV needs. Module inserts can be purchased seperately.

# SPECIFICATIONS

Each plate opening fits up to:-

- 2 switches / 1 dimmer / 1 power / 1 module insert.
- \*For white products, Socket & module inserts are finished in white. For all other finishes (steel, brass, smoked bronze, black), inserts are finished in black except for Swiss, Danish and Italian sockets, which are graphite.