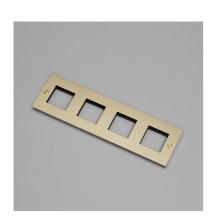

# 4G WALL PLATE / HORIZONTAL / NO INFILLS / WITHOUT

**ACTION: ELECTRICITY WALL PLATE** 

**RANGE: WALL PLATES** 

EU Plates are made in a variety of finishes with our signature solid metal coin screws. EU plates can be combined with module inserts to suit all your electrical, data, sound  $\theta$  AV needs. Module inserts can be purchased seperately.

#### SPECIFICATIONS

Each plate fits 4 power / 4 module inserts.

\*For white products, Socket & module inserts are finished in white. For all other finishes (steel, brass, smoked bronze, black), inserts are finished in black except for Swiss, Danish and Italian sockets, which are graphite.

#### FINISH & SKU NUMBERS

finish:

size: