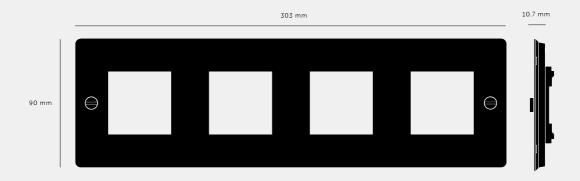

# 4G WALL PLATE / HORIZONTAL / NO INFILLS / WITHOUT

**ACTION: ELECTRICITY WALL PLATE** 

**RANGE: WALL PLATES** 

EU Plates are made in a variety of finishes with our signature solid metal coin screws. EU plates can be combined with module inserts to suit all your electrical, data, sound  $\theta$  AV needs. Module inserts can be purchased seperately.

#### SPECIFICATIONS

Each plate fits 4 power / 4 module inserts.

\*For white products, Socket & module inserts are finished in white. For all other finishes (steel, brass, smoked bronze, black), inserts are finished in black except for Swiss, Danish and Italian sockets, which are graphite.

# INCLUDED

1 x 4G Wall Plate

2 x Coin Caps