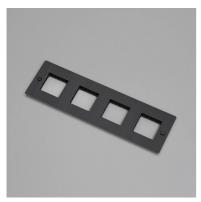

# 4G WALL PLATE / HORIZONTAL / NO INFILLS / WITHOUT

**ACTION: ELECTRICITY WALL PLATE** 

**RANGE: WALL PLATES** 

EU Plates are made in a variety of finishes with our signature solid metal coin screws. EU plates can be combined with module inserts to suit all your electrical, data, sound  $\theta$  AV needs. Module inserts can be purchased seperately.

#### SPECIFICATIONS

Each plate fits 4 power / 4 module inserts.

\*For white products, Socket & module inserts are finished in white. For all other finishes (steel, brass, smoked bronze, black), inserts are finished in black except for Swiss, Danish and Italian sockets, which are graphite.

#### FINISH & SKU NUMBERS

finish:

size: