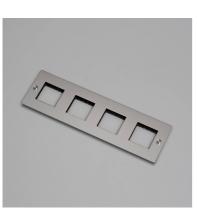

# 4G WALL PLATE / HORIZONTAL / NO INFILLS / WITHOUT

**ACTION: ELECTRICITY WALL PLATE** 

**RANGE: WALL PLATES** 

EU Plates are made in a variety of finishes with our signature solid metal coin screws. EU plates can be combined with module inserts to suit all your electrical, data, sound  $\theta$  AV needs. Module inserts can be purchased seperately.

#### SPECIFICATIONS

Each plate fits 4 power / 4 module inserts.

\*For white products, Socket & module inserts are finished in white. For all other finishes (steel, brass, smoked bronze, black), inserts are finished in black except for Swiss, Danish and Italian sockets, which are graphite.

#### FINISH & SKU NUMBERS

finish:

size: