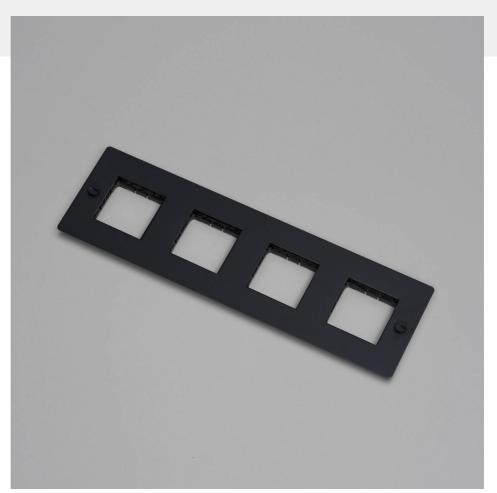

# 4G WALL PLATE / HORIZONTAL / NO INFILLS / WITHOUT

**ACTION: ELECTRICITY WALL PLATE** 

**RANGE: WALL PLATES** 

EU Plates are made in a variety of finishes with our signature solid metal coin screws. EU plates can be combined with module inserts to suit all your electrical, data, sound  $\theta$  AV needs. Module inserts can be purchased seperately.

#### SPECIFICATIONS

Each plate fits 4 power / 4 module inserts.

\*For white products, Socket & module inserts are finished in white. For all other finishes (steel, brass, smoked bronze, black), inserts are finished in black except for Swiss, Danish and Italian sockets, which are graphite.

#### FINISH & SKU NUMBERS

finish:

size: