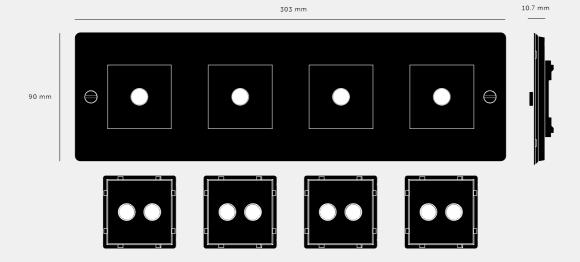

# 4G WALL PLATE / HORIZONTAL / WITH INFILLS / WITHOUT

ACTION: ELECTRICITY WALL PLATE

RANGE: WALL PLATES

EU Plates are made in a variety of finishes with our signature solid metal coin screws. EU plates can be combined with module inserts to suit all your electrical, data, sound  $\theta$  AV needs. Module inserts can be purchased seperately.

# INCLUDED

| FINISH & SKU NUMBERS |                                                |
|----------------------|------------------------------------------------|
| finish:              | size:                                          |
| black                | 4G                                             |
| brass                | 4G                                             |
| smoked bronze        | 4G                                             |
| steel                | 4G                                             |
|                      | finish:      black     brass     smoked bronze |