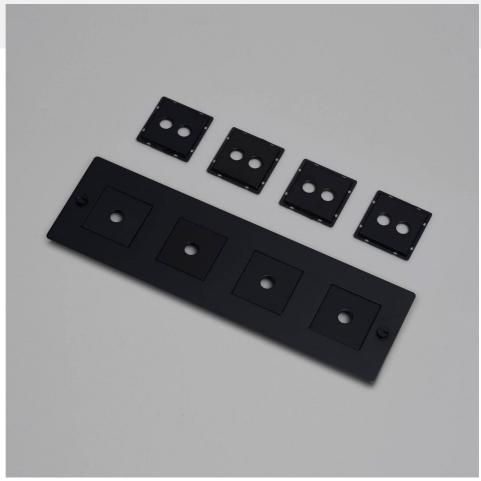

# 4G WALL PLATE / HORIZONTAL / WITH INFILLS / WITHOUT

ACTION: ELECTRICITY WALL PLATE

RANGE: WALL PLATES

EU Plates are made in a variety of finishes with our signature solid metal coin screws. EU plates can be combined with module inserts to suit all your electrical, data, sound  $\theta$  AV needs. Module inserts can be purchased seperately.

# INCLUDED

| FINISH & SKU NUMBERS |                                                |
|----------------------|------------------------------------------------|
| finish:              | size:                                          |
| black                | 4G                                             |
| brass                | 4G                                             |
| smoked bronze        | 4G                                             |
| steel                | 4G                                             |
|                      | finish:      black     brass     smoked bronze |