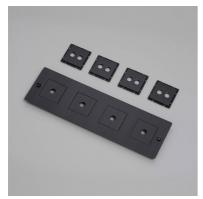

# 4G WALL PLATE / HORIZONTAL / WITH INFILLS / WITHOUT

ACTION: ELECTRICITY WALL PLATE

RANGE: WALL PLATES

EU Plates are made in a variety of finishes with our signature solid metal coin screws. EU plates can be combined with module inserts to suit all your electrical, data, sound  $\theta$  AV needs. Module inserts can be purchased seperately.

# INCLUDED

| FINISH & SKU NUMBERS |                                                |
|----------------------|------------------------------------------------|
| finish:              | size:                                          |
| black                | 4G                                             |
| brass                | 4G                                             |
| smoked bronze        | 4G                                             |
| steel                | 4G                                             |
|                      | finish:      black     brass     smoked bronze |