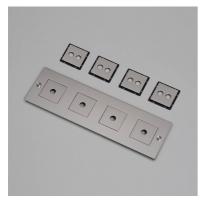

# 4G WALL PLATE / HORIZONTAL / WITH INFILLS / WITHOUT

ACTION: ELECTRICITY WALL PLATE

RANGE: WALL PLATES

EU Plates are made in a variety of finishes with our signature solid metal coin screws. EU plates can be combined with module inserts to suit all your electrical, data, sound  $\theta$  AV needs. Module inserts can be purchased seperately.

# INCLUDED

| FINISH & SKU NUMBERS |                                                |
|----------------------|------------------------------------------------|
| finish:              | size:                                          |
| black                | 4G                                             |
| brass                | 4G                                             |
| smoked bronze        | 4G                                             |
| steel                | 4G                                             |
|                      | finish:      black     brass     smoked bronze |