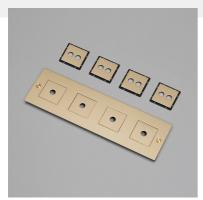

# 4G WALL PLATE / HORIZONTAL / WITH INFILLS / WITHOUT

ACTION: ELECTRICITY WALL PLATE

RANGE: WALL PLATES

EU Plates are made in a variety of finishes with our signature solid metal coin screws. EU plates can be combined with module inserts to suit all your electrical, data, sound  $\theta$  AV needs. Module inserts can be purchased seperately.

# INCLUDED

| FINISH & SKU NUMBERS |                                                |
|----------------------|------------------------------------------------|
| finish:              | size:                                          |
| black                | 4G                                             |
| brass                | 4G                                             |
| smoked bronze        | 4G                                             |
| steel                | 4G                                             |
|                      | finish:      black     brass     smoked bronze |