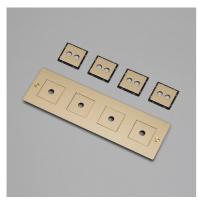

# 4G WALL PLATE / HORIZONTAL / WITH INFILLS / WITHOUT

ACTION: ELECTRICITY WALL PLATE

RANGE: WALL PLATES

EU Plates are made in a variety of finishes with our signature solid metal coin screws. EU plates can be combined with module inserts to suit all your electrical, data, sound & AV needs. Module inserts can be purchased seperately.

#### INCLUDED