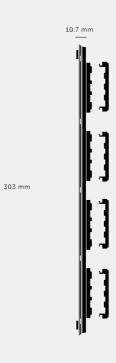

BUSTER+PUNCH

## LONDON

# 4G WALL PLATE / HORIZONTAL / WITH INFILLS / WITHOUT

ACTION: ELECTRICITY WALL PLATE

RANGE: WALL PLATES

EU Plates are made in a variety of finishes with our signature solid metal coin screws. EU plates can be combined with module inserts to suit all your electrical, data, sound & AV needs. Module inserts can be purchased seperately.









BUSTERANDPUNCH.COM

July 2025





#### SPECIFICATIONS

#### INCLUDED

#### FINISH & SKU NUMBERS

finish:

size:

### PLEASE NOTE

DISCLAIMER: Always consult a trade professional when installing this product. Buster + Punch is not responsible for the usage or feasibility of installation requirements. This product is not suitable for damp or wet environments.

#### CARE INSTRUCTIONS

Wipe with a dry lint free cloth with no loose hairs, avoid using any chemicals. Please note that finishes may age naturally with time and regular use.