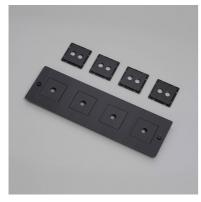

# 4G WALL PLATE / HORIZONTAL / WITH INFILLS / WITHOUT

ACTION: ELECTRICITY WALL PLATE

RANGE: WALL PLATES

EU Plates are made in a variety of finishes with our signature solid metal coin screws. EU plates can be combined with module inserts to suit all your electrical, data, sound & AV needs. Module inserts can be purchased seperately.

#### INCLUDED