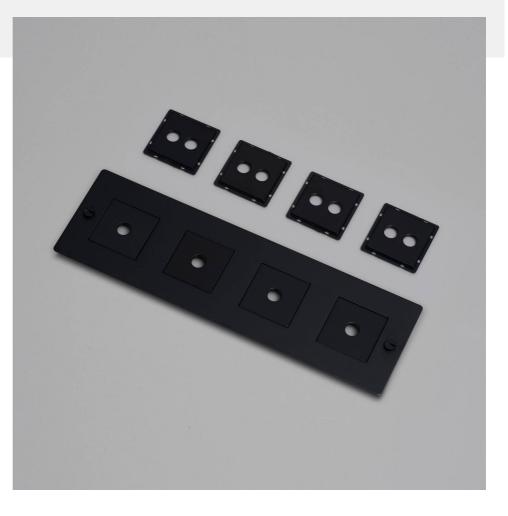

# 4G WALL PLATE / HORIZONTAL / WITH INFILLS / WITHOUT

ACTION: ELECTRICITY WALL PLATE

RANGE: WALL PLATES

EU Plates are made in a variety of finishes with our signature solid metal coin screws. EU plates can be combined with module inserts to suit all your electrical, data, sound & AV needs. Module inserts can be purchased seperately.

#### INCLUDED