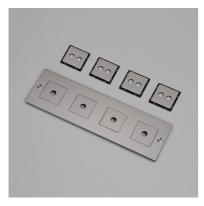

# 4G WALL PLATE / HORIZONTAL / WITH INFILLS / WITHOUT

ACTION: ELECTRICITY WALL PLATE

RANGE: WALL PLATES

EU Plates are made in a variety of finishes with our signature solid metal coin screws. EU plates can be combined with module inserts to suit all your electrical, data, sound & AV needs. Module inserts can be purchased seperately.

#### INCLUDED