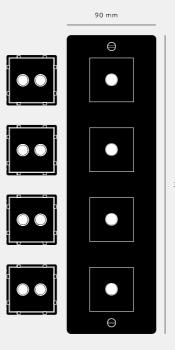

# 4G WALL PLATE / HORIZONTAL / WITH INFILLS / WITHOUT

ACTION: ELECTRICITY WALL PLATE

RANGE: WALL PLATES

EU Plates are made in a variety of finishes with our signature solid metal coin screws. EU plates can be combined with module inserts to suit all your electrical, data, sound & AV needs. Module inserts can be purchased seperately.

#### INCLUDED