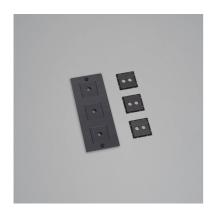

# 3G WALL PLATE / VERTICAL / WITH INFILLS / WITHOUT

**ACTION: ELECTRICITY WALL PLATE** 

RANGE: WALL PLATES

EU Plates are made in a variety of finishes with our signature solid metal coin screws. EU plates can be combined with module inserts to suit all your electrical, data, sound  $\theta$  AV needs. Module inserts can be purchased seperately.

#### SPECIFICATIONS

Each plate opening fits up to 2 switches / 1 dimmer / 1 power / 1 module insert.

\*For white products, Socket & data inserts are finished in white. For all other finishes (steel, brass, smoked bronze, black), inserts are finished in black except for Swiss, Danish and Italian sockets, which are graphite.

#### INCLUDED

1 x 3G Wall Plate

2 x Coin Caps