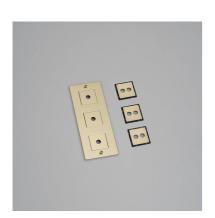

# 3G WALL PLATE / VERTICAL / WITH INFILLS / WITHOUT

**ACTION: ELECTRICITY WALL PLATE** 

RANGE: WALL PLATES

EU Plates are made in a variety of finishes with our signature solid metal coin screws. EU plates can be combined with module inserts to suit all your electrical, data, sound  $\theta$  AV needs. Module inserts can be purchased seperately.

#### SPECIFICATIONS

Each plate opening fits up to 2 switches / 1 dimmer / 1 power / 1 module insert.

\*For white products, Socket & data inserts are finished in white. For all other finishes (steel, brass, smoked bronze, black), inserts are finished in black except for Swiss, Danish and Italian sockets, which are graphite.

#### INCLUDED

1 x 3G Wall Plate

2 x Coin Caps