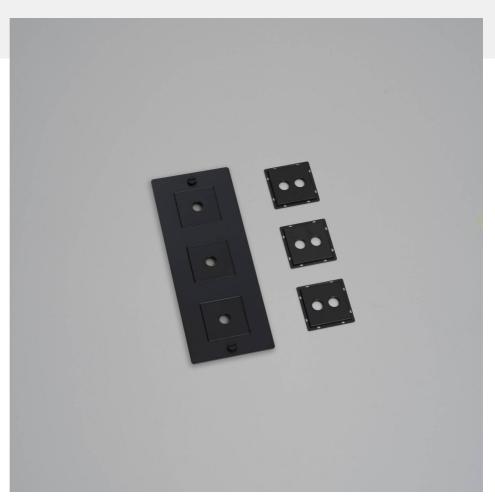

# 3G WALL PLATE / VERTICAL / WITH INFILLS / WITHOUT

**ACTION: ELECTRICITY WALL PLATE** 

RANGE: WALL PLATES

EU Plates are made in a variety of finishes with our signature solid metal coin screws. EU plates can be combined with module inserts to suit all your electrical, data, sound  $\theta$  AV needs. Module inserts can be purchased seperately.

#### SPECIFICATIONS

Each plate opening fits up to 2 switches / 1 dimmer / 1 power / 1 module insert.

\*For white products, Socket & data inserts are finished in white. For all other finishes (steel, brass, smoked bronze, black), inserts are finished in black except for Swiss, Danish and Italian sockets, which are graphite.

#### INCLUDED

1 x 3G Wall Plate

2 x Coin Caps