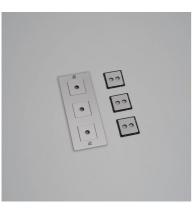

# 3G WALL PLATE / VERTICAL / WITH INFILLS / WITHOUT

**ACTION: ELECTRICITY WALL PLATE** 

RANGE: WALL PLATES

EU Plates are made in a variety of finishes with our signature solid metal coin screws. EU plates can be combined with module inserts to suit all your electrical, data, sound  $\theta$  AV needs. Module inserts can be purchased seperately.

#### SPECIFICATIONS

Each plate opening fits up to 2 switches / 1 dimmer / 1 power / 1 module insert.

\*For white products, Socket & data inserts are finished in white. For all other finishes (steel, brass, smoked bronze, black), inserts are finished in black except for Swiss, Danish and Italian sockets, which are graphite.

#### INCLUDED

1 x 3G Wall Plate

2 x Coin Caps