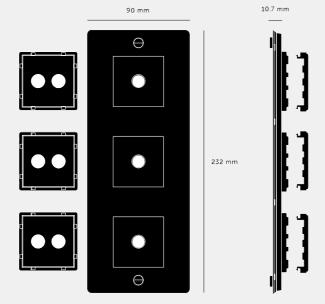

# 3G WALL PLATE / VERTICAL / WITH INFILLS / WITHOUT

**ACTION: ELECTRICITY WALL PLATE** 

RANGE: WALL PLATES

EU Plates are made in a variety of finishes with our signature solid metal coin screws. EU plates can be combined with module inserts to suit all your electrical, data, sound  $\theta$  AV needs. Module inserts can be purchased seperately.

#### SPECIFICATIONS

Each plate opening fits up to 2 switches / 1 dimmer / 1 power / 1 module insert.

\*For white products, Socket & data inserts are finished in white. For all other finishes (steel, brass, smoked bronze, black), inserts are finished in black except for Swiss, Danish and Italian sockets, which are graphite.