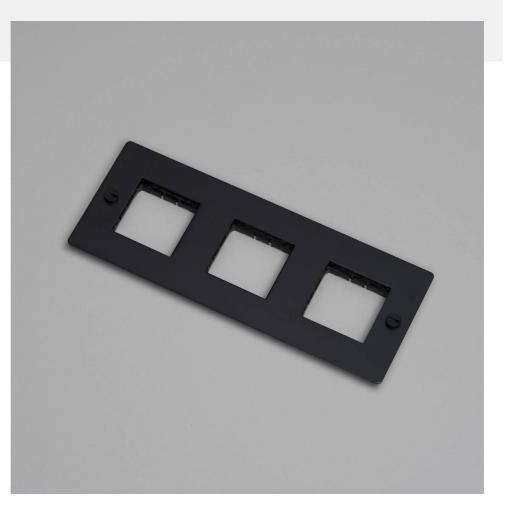

# **3G WALL PLATE / HORIZONTAL / NO INFILLS / WITHOUT**

ACTION: ELECTRICITY WALL PLATE

RANGE: WALL PLATES

EU Plates are made in a variety of finishes with our signature solid metal coin screws. EU plates can be combined with module inserts to suit all your electrical, data, sound & AV needs. Module inserts can be purchased seperately.

#### SPECIFICATIONS

Each plate fits 3 power / 3 module inserts. \*For white products, Socket & module inserts are finished in white. For all other finishes (steel, brass, smoked bronze, black), inserts are finished in black except for Swiss, Danish and Italian sockets, which are graphite.

#### INCLUDED

1 x 3G Wall Plate

2 x Coin Caps