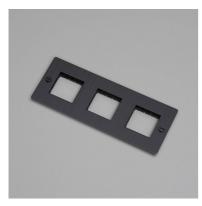

# **3G WALL PLATE / HORIZONTAL / NO INFILLS / WITHOUT**

ACTION: ELECTRICITY WALL PLATE

RANGE: WALL PLATES

EU Plates are made in a variety of finishes with our signature solid metal coin screws. EU plates can be combined with module inserts to suit all your electrical, data, sound & AV needs. Module inserts can be purchased seperately.

#### SPECIFICATIONS

Each plate fits 3 power / 3 module inserts. \*For white products, Socket & module inserts are finished in white. For all other finishes (steel, brass, smoked bronze, black), inserts are finished in black except for Swiss, Danish and Italian sockets, which are graphite.

#### INCLUDED

1 x 3G Wall Plate

2 x Coin Caps