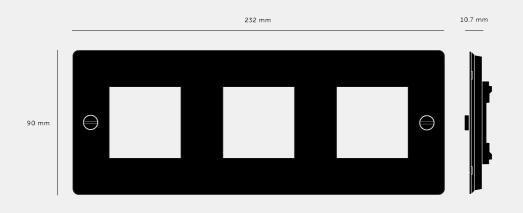

# **3G WALL PLATE / HORIZONTAL / NO INFILLS / WITHOUT**

ACTION: ELECTRICITY WALL PLATE

RANGE: WALL PLATES

EU Plates are made in a variety of finishes with our signature solid metal coin screws. EU plates can be combined with module inserts to suit all your electrical, data, sound & AV needs. Module inserts can be purchased seperately.

#### SPECIFICATIONS

Each plate fits 3 power / 3 module inserts. \*For white products, Socket & module inserts are finished in white. For all other finishes (steel, brass, smoked bronze, black), inserts are finished in black except for Swiss, Danish and Italian sockets, which are graphite.