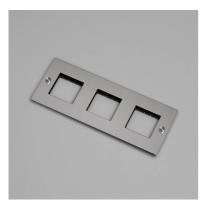

# **3G WALL PLATE / HORIZONTAL / NO INFILLS / WITHOUT**

ACTION: ELECTRICITY WALL PLATE

RANGE: WALL PLATES

EU Plates are made in a variety of finishes with our signature solid metal coin screws. EU plates can be combined with module inserts to suit all your electrical, data, sound & AV needs. Module inserts can be purchased seperately.

#### SPECIFICATIONS

Each plate fits 3 power / 3 module inserts. \*For white products, Socket & module inserts are finished in white. For all other finishes (steel, brass, smoked bronze, black), inserts are finished in black except for Swiss, Danish and Italian sockets, which are graphite.

#### INCLUDED

1 x 3G Wall Plate

2 x Coin Caps