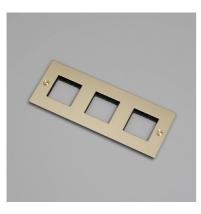

# **3G WALL PLATE / HORIZONTAL / NO INFILLS / WITHOUT**

ACTION: ELECTRICITY WALL PLATE

RANGE: WALL PLATES

EU Plates are made in a variety of finishes with our signature solid metal coin screws. EU plates can be combined with module inserts to suit all your electrical, data, sound & AV needs. Module inserts can be purchased seperately.

#### SPECIFICATIONS

Each plate fits 3 power / 3 module inserts. \*For white products, Socket & module inserts are finished in white. For all other finishes (steel, brass, smoked bronze, black), inserts are finished in black except for Swiss, Danish and Italian sockets, which are graphite.

#### INCLUDED

1 x 3G Wall Plate

2 x Coin Caps