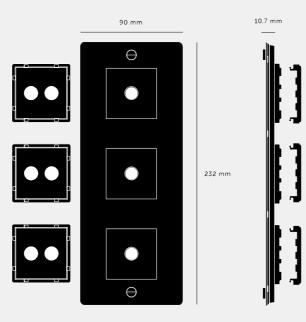

# **3G WALL PLATE / HORIZONTAL / WITH INFILLS / WITHOUT**

ACTION: ELECTRICITY WALL PLATE

RANGE: WALL PLATES

EU Plates are made in a variety of finishes with our signature solid metal coin screws. EU plates can be combined with module inserts to suit all your electrical, data, sound & AV needs. Module inserts can be purchased seperately.

#### SPECIFICATIONS

Each plate opening fits up to 2 switches / 1 dimmer / 1 power / 1 module insert.

\*For white products, Socket & data inserts are finished in white. For all other finishes (steel, brass, smoked bronze, black), inserts are finished in black except for Swiss, Danish and Italian sockets, which are graphite.