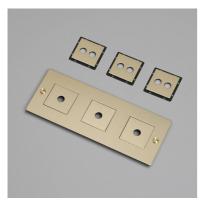

# **3G WALL PLATE / HORIZONTAL / WITH INFILLS / WITHOUT**

ACTION: ELECTRICITY WALL PLATE

RANGE: WALL PLATES

EU Plates are made in a variety of finishes with our signature solid metal coin screws. EU plates can be combined with module inserts to suit all your electrical, data, sound & AV needs. Module inserts can be purchased seperately.

#### SPECIFICATIONS

Each plate opening fits up to 2 switches / 1 dimmer / 1 power / 1 module insert.

\*For white products, Socket & data inserts are finished in white. For all other finishes (steel, brass, smoked bronze, black), inserts are finished in black except for Swiss, Danish and Italian sockets, which are graphite.

### INCLUDED

1 x 3G Wall Plate

2 x Coin Caps