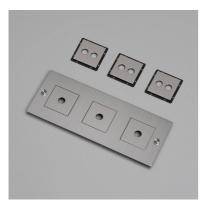

# **3G WALL PLATE / HORIZONTAL / WITH INFILLS / WITHOUT**

ACTION: ELECTRICITY WALL PLATE

RANGE: WALL PLATES

EU Plates are made in a variety of finishes with our signature solid metal coin screws. EU plates can be combined with module inserts to suit all your electrical, data, sound & AV needs. Module inserts can be purchased seperately.

#### SPECIFICATIONS

Each plate opening fits up to 2 switches / 1 dimmer / 1 power / 1 module insert.

\*For white products, Socket & data inserts are finished in white. For all other finishes (steel, brass, smoked bronze, black), inserts are finished in black except for Swiss, Danish and Italian sockets, which are graphite.

### INCLUDED

1 x 3G Wall Plate

2 x Coin Caps