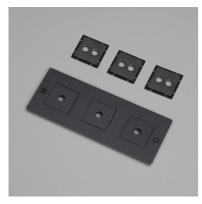

# **3G WALL PLATE / HORIZONTAL / WITH INFILLS / WITHOUT**

ACTION: ELECTRICITY WALL PLATE

RANGE: WALL PLATES

EU Plates are made in a variety of finishes with our signature solid metal coin screws. EU plates can be combined with module inserts to suit all your electrical, data, sound & AV needs. Module inserts can be purchased seperately.

#### SPECIFICATIONS

Each plate opening fits up to 2 switches / 1 dimmer / 1 power / 1 module insert.

\*For white products, Socket & data inserts are finished in white. For all other finishes (steel, brass, smoked bronze, black), inserts are finished in black except for Swiss, Danish and Italian sockets, which are graphite.

### INCLUDED

1 x 3G Wall Plate

2 x Coin Caps