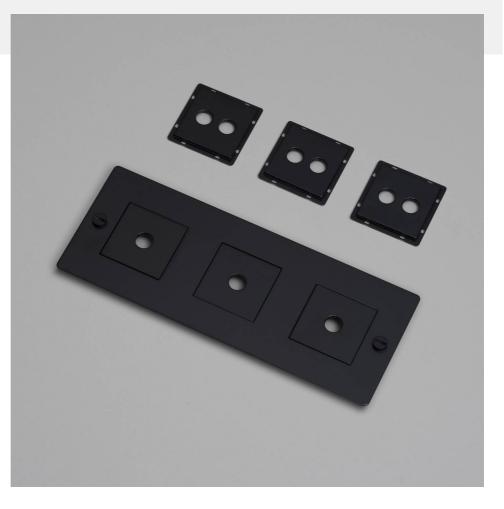

# **3G WALL PLATE / HORIZONTAL / WITH INFILLS / WITHOUT**

ACTION: ELECTRICITY WALL PLATE

RANGE: WALL PLATES

EU Plates are made in a variety of finishes with our signature solid metal coin screws. EU plates can be combined with module inserts to suit all your electrical, data, sound & AV needs. Module inserts can be purchased seperately.

#### SPECIFICATIONS

Each plate opening fits up to 2 switches / 1 dimmer / 1 power / 1 module insert.

\*For white products, Socket & data inserts are finished in white. For all other finishes (steel, brass, smoked bronze, black), inserts are finished in black except for Swiss, Danish and Italian sockets, which are graphite.

### INCLUDED

1 x 3G Wall Plate

2 x Coin Caps