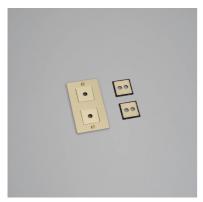

# 2G WALL PLATE / VERTICAL / WITH INFILLS / WITHOUT

**ACTION: ELECTRICITY WALL PLATE** 

RANGE: WALL PLATES

EU Plates are made in a variety of finishes with our signature solid metal coin screws. EU plates can be combined with module inserts to suit all your electrical, data, sound  $\theta$  AV needs. Module inserts can be purchased seperately.













# SPECIFICATIONS

Each plate opening fits up to:

- 2 switches / 1 dimmer / 1 power / 1 module insert.
- \*For white products, module is finished in white.

For all other finishes (steel, brass, smoked bronze, black), module is finished in black.

### FINISH & SKU NUMBERS

finish:

size:

### CARE INSTRUCTIONS

Wipe with a dry lint free cloth with no loose hairs, avoid using any chemicals. Please note that finishes may age naturally with time and regular use.

### INCLUDED

- 1 x 2G Wall Plate
- 2 x Coin Caps

# PLEASE NOTE

DISCLAIMER: Always consult a trade professional when installing this product. Buster + Punch is not responsible for the usage or feasibility of installation requirements. This product is not suitable for damp or wet environments.