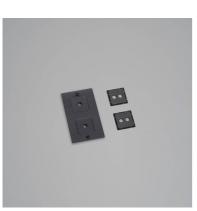

# 2G WALL PLATE / VERTICAL / WITH INFILLS / WITHOUT

**ACTION: ELECTRICITY WALL PLATE** 

RANGE: WALL PLATES

EU Plates are made in a variety of finishes with our signature solid metal coin screws. EU plates can be combined with module inserts to suit all your electrical, data, sound  $\theta$  AV needs. Module inserts can be purchased seperately.













# SPECIFICATIONS

Each plate opening fits up to:

- 2 switches / 1 dimmer / 1 power / 1 module insert.
- \*For white products, module is finished in white.

For all other finishes (steel, brass, smoked bronze, black), module is finished in black.

### FINISH & SKU NUMBERS

finish:

size:

### CARE INSTRUCTIONS

Wipe with a dry lint free cloth with no loose hairs, avoid using any chemicals. Please note that finishes may age naturally with time and regular use.

### INCLUDED

- 1 x 2G Wall Plate
- 2 x Coin Caps

# PLEASE NOTE

DISCLAIMER: Always consult a trade professional when installing this product. Buster + Punch is not responsible for the usage or feasibility of installation requirements. This product is not suitable for damp or wet environments.