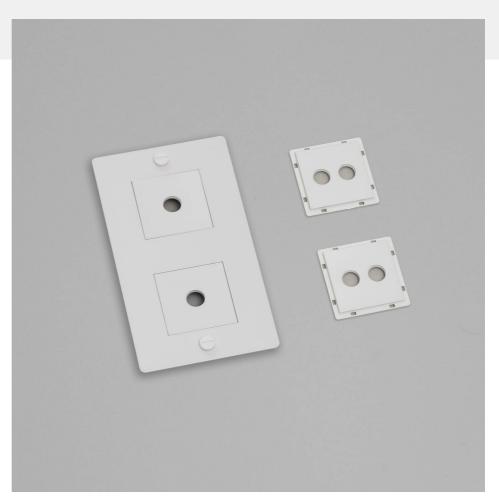

# SPECIFICATIONS

Each plate opening fits up to:

- 2 switches / 1 dimmer / 1 power / 1 module insert.
- \*For white products, module is finished in white.

For all other finishes (steel, brass, smoked bronze, black), module is finished in black.

### INCLUDED

- 1 x 2G Wall Plate
- 2 x Coin Caps