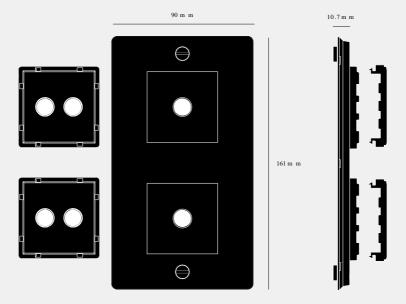

# 2G WALL PLATE / VERTICAL / WITH INFILLS / WITHOUT

**ACTION: ELECTRICITY WALL PLATE** 

RANGE: WALL PLATES

EU Plates are made in a variety of finishes with our signature solid metal coin screws. EU plates can be combined with module inserts to suit all your electrical, data, sound  $\theta$  AV needs. Module inserts can be purchased seperately.

# SPECIFICATIONS

Each plate opening fits up to:

- 2 switches / 1 dimmer / 1 power / 1 module insert.
- \*For white products, module is finished in white.

For all other finishes (steel, brass, smoked bronze, black), module is finished in black.