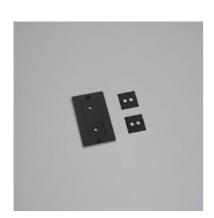

# 2G WALL PLATE / VERTICAL / WITH INFILLS / WITHOUT

**ACTION: ELECTRICITY WALL PLATE** 

RANGE: WALL PLATES

EU Plates are made in a variety of finishes with our signature solid metal coin screws. EU plates can be combined with module inserts to suit all your electrical, data, sound  $\theta$  AV needs. Module inserts can be purchased seperately.













# SPECIFICATIONS

Each plate opening fits up to:

- 2 switches / 1 dimmer / 1 power / 1 module insert.
- \*For white products, module is finished in white.

For all other finishes (steel, brass, smoked bronze, black), module is finished in black.

### FINISH & SKU NUMBERS

finish:

size:

### CARE INSTRUCTIONS

Wipe with a dry lint free cloth with no loose hairs, avoid using any chemicals. Please note that finishes may age naturally with time and regular use.

### INCLUDED

- 1 x 2G Wall Plate
- 2 x Coin Caps

# PLEASE NOTE

DISCLAIMER: Always consult a trade professional when installing this product. Buster + Punch is not responsible for the usage or feasibility of installation requirements. This product is not suitable for damp or wet environments.