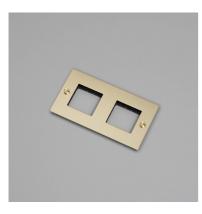

# **2G WALL PLATE / HORIZONTAL / NO INFILLS / WITHOUT**

ACTION: ELECTRICITY WALL PLATE

RANGE: WALL PLATES

EU Plates are made in a variety of finishes with our signature solid metal coin screws. EU plates can be combined with module inserts to suit all your electrical, data, sound & AV needs. Module inserts can be purchased seperately.

### SPECIFICATIONS

Each plate fits 2 power / 2 module inserts. \*For white products, Socket & module inserts are finished in white. For all other finishes (steel, brass, smoked bronze, black), inserts are finished in black except for Swiss, Danish and Italian sockets, which are graphite.

#### INCLUDED

1 x 2G Wall Plate

2 x Coin Caps