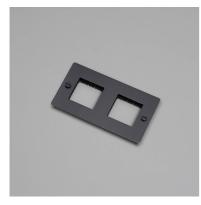

# **2G WALL PLATE / HORIZONTAL / NO INFILLS / WITHOUT**

ACTION: ELECTRICITY WALL PLATE

RANGE: WALL PLATES

EU Plates are made in a variety of finishes with our signature solid metal coin screws. EU plates can be combined with module inserts to suit all your electrical, data, sound & AV needs. Module inserts can be purchased seperately.

### SPECIFICATIONS

Each plate fits 2 power / 2 module inserts. \*For white products, Socket & module inserts are finished in white. For all other finishes (steel, brass, smoked bronze, black), inserts are finished in black except for Swiss, Danish and Italian sockets, which are graphite.

#### INCLUDED

1 x 2G Wall Plate

2 x Coin Caps