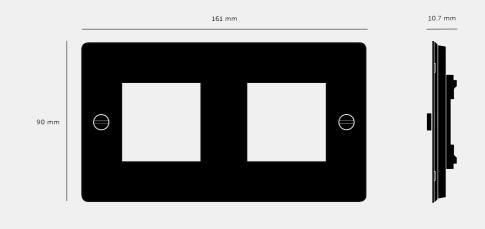

# **2G WALL PLATE / HORIZONTAL / NO INFILLS / WITHOUT**

ACTION: ELECTRICITY WALL PLATE

RANGE: WALL PLATES

EU Plates are made in a variety of finishes with our signature solid metal coin screws. EU plates can be combined with module inserts to suit all your electrical, data, sound & AV needs. Module inserts can be purchased seperately.

### SPECIFICATIONS

Each plate fits 2 power / 2 module inserts. \*For white products, Socket & module inserts are finished in white. For all other finishes (steel, brass, smoked bronze, black), inserts are finished in black except for Swiss, Danish and Italian sockets, which are graphite.

#### INCLUDED

1 x 2G Wall Plate

2 x Coin Caps