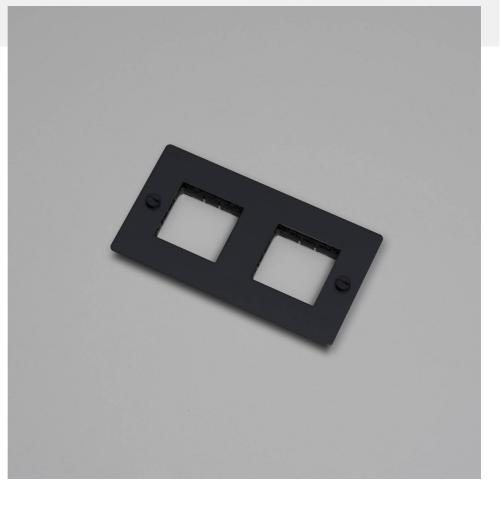

# **2G WALL PLATE / HORIZONTAL / NO INFILLS / WITHOUT**

ACTION: ELECTRICITY WALL PLATE

RANGE: WALL PLATES

EU Plates are made in a variety of finishes with our signature solid metal coin screws. EU plates can be combined with module inserts to suit all your electrical, data, sound & AV needs. Module inserts can be purchased seperately.

### SPECIFICATIONS

Each plate fits 2 power / 2 module inserts. \*For white products, Socket & module inserts are finished in white. For all other finishes (steel, brass, smoked bronze, black), inserts are finished in black except for Swiss, Danish and Italian sockets, which are graphite.

#### INCLUDED

1 x 2G Wall Plate

2 x Coin Caps