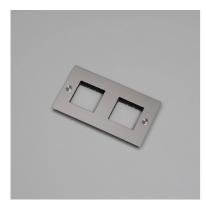

# **2G WALL PLATE / HORIZONTAL / NO INFILLS / WITHOUT**

ACTION: ELECTRICITY WALL PLATE

RANGE: WALL PLATES

EU Plates are made in a variety of finishes with our signature solid metal coin screws. EU plates can be combined with module inserts to suit all your electrical, data, sound & AV needs. Module inserts can be purchased seperately.

### SPECIFICATIONS

Each plate fits 2 power / 2 module inserts. \*For white products, Socket & module inserts are finished in white. For all other finishes (steel, brass, smoked bronze, black), inserts are finished in black except for Swiss, Danish and Italian sockets, which are graphite.

#### INCLUDED

1 x 2G Wall Plate

2 x Coin Caps