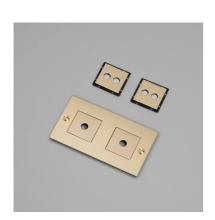

# 2G WALL PLATE / HORIZONTAL / WITH INFILLS / WITHOUT

**ACTION: ELECTRICITY WALL PLATE** 

**RANGE: WALL PLATES** 

EU Plates are made in a variety of finishes with our signature solid metal coin screws. EU plates can be combined with module inserts to suit all your electrical, data, sound  $\theta$  AV needs. Module inserts can be purchased seperately.

### INCLUDED

- 1 x 2G Wall Plate
- 2 x Coin Caps