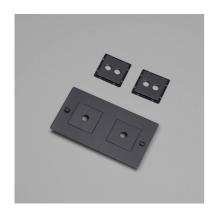

# 2G WALL PLATE / HORIZONTAL / WITH INFILLS / WITHOUT

**ACTION: ELECTRICITY WALL PLATE** 

**RANGE: WALL PLATES** 

EU Plates are made in a variety of finishes with our signature solid metal coin screws. EU plates can be combined with module inserts to suit all your electrical, data, sound  $\theta$  AV needs. Module inserts can be purchased seperately.

### INCLUDED

- 1 x 2G Wall Plate
- 2 x Coin Caps