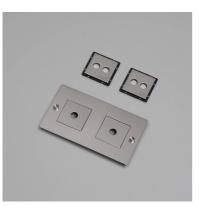

# 2G WALL PLATE / HORIZONTAL / WITH INFILLS / WITHOUT

**ACTION: ELECTRICITY WALL PLATE** 

**RANGE: WALL PLATES** 

EU Plates are made in a variety of finishes with our signature solid metal coin screws. EU plates can be combined with module inserts to suit all your electrical, data, sound  $\theta$  AV needs. Module inserts can be purchased seperately.

### INCLUDED

- 1 x 2G Wall Plate
- 2 x Coin Caps