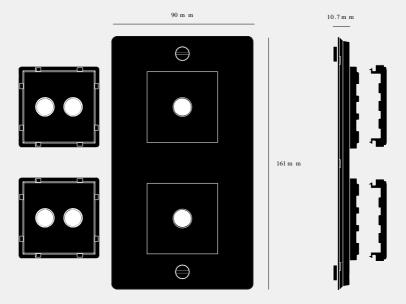

# SPECIFICATIONS

Each plate opening fits up to:

- 2 switches / 1 dimmer / 1 power / 1 module insert.
- \*For white products, module is finished in white.

For all other finishes (steel, brass, smoked bronze, black), module is finished in black.

### FINISH & SKU NUMBERS

finish:

size: