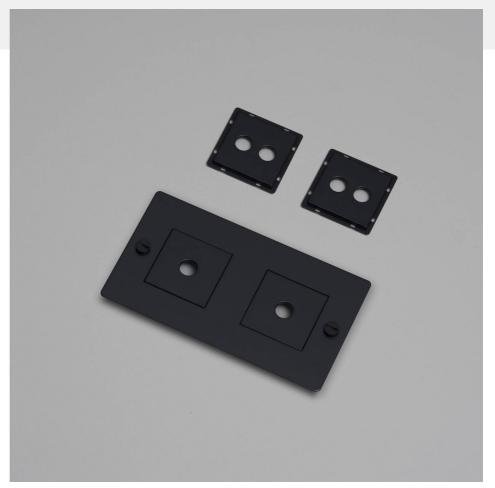

# 2G WALL PLATE / HORIZONTAL / WITH INFILLS / WITHOUT

**ACTION: ELECTRICITY WALL PLATE** 

**RANGE: WALL PLATES** 

EU Plates are made in a variety of finishes with our signature solid metal coin screws. EU plates can be combined with module inserts to suit all your electrical, data, sound  $\theta$  AV needs. Module inserts can be purchased seperately.

### INCLUDED

- 1 x 2G Wall Plate
- 2 x Coin Caps