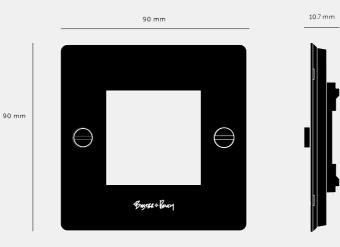

# **1G WALL PLATE / HORIZONTAL / NO INFILLS / WITHOUT**

ACTION: ELECTRICITY WALL PLATE

RANGE: WALL PLATES

EU Plates are made in a variety of finishes with our signature solid metal coin screws. EU plates can be combined with module inserts to suit all your electrical, data, sound & AV needs. Module inserts can be purchased seperately.

#### SPECIFICATIONS

Each plate fits 1 power / 1 module insert. \*For white products, Socket & module inserts are finished in white. For all other finishes (steel, brass, smoked bronze, black), inserts are finished in black except for Swiss, Danish and Italian sockets, which are graphite.

### INCLUDED

1 x 1G Wall Plate

2 x Coin Caps