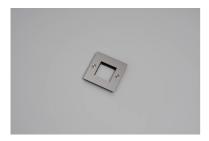

# **1G WALL PLATE / HORIZONTAL / NO INFILLS / WITHOUT**

ACTION: ELECTRICITY WALL PLATE

RANGE: WALL PLATES

EU Plates are made in a variety of finishes with our signature solid metal coin screws. EU plates can be combined with module inserts to suit all your electrical, data, sound & AV needs. Module inserts can be purchased seperately.

#### SPECIFICATIONS

Each plate fits 1 power / 1 module insert. \*For white products, Socket & module inserts are finished in white. For all other finishes (steel, brass, smoked bronze, black), inserts are finished in black except for Swiss, Danish and Italian sockets, which are graphite.