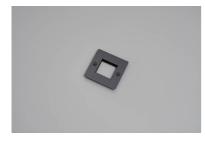

# **1G WALL PLATE / HORIZONTAL / NO INFILLS / WITHOUT**

ACTION: ELECTRICITY WALL PLATE

RANGE: WALL PLATES

EU Plates are made in a variety of finishes with our signature solid metal coin screws. EU plates can be combined with module inserts to suit all your electrical, data, sound & AV needs. Module inserts can be purchased seperately.

#### SPECIFICATIONS

Each plate fits 1 power / 1 module insert. \*For white products, Socket & module inserts are finished in white. For all other finishes (steel, brass, smoked bronze, black), inserts are finished in black except for Swiss, Danish and Italian sockets, which are graphite.