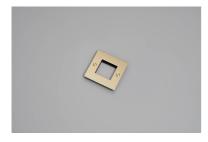

# **1G WALL PLATE / HORIZONTAL / NO INFILLS / WITHOUT**

ACTION: ELECTRICITY WALL PLATE

RANGE: WALL PLATES

EU Plates are made in a variety of finishes with our signature solid metal coin screws. EU plates can be combined with module inserts to suit all your electrical, data, sound & AV needs. Module inserts can be purchased seperately.

#### SPECIFICATIONS

Each plate fits 1 power / 1 module insert. \*For white products, Socket & module inserts are finished in white. For all other finishes (steel, brass, smoked bronze, black), inserts are finished in black except for Swiss, Danish and Italian sockets, which are graphite.