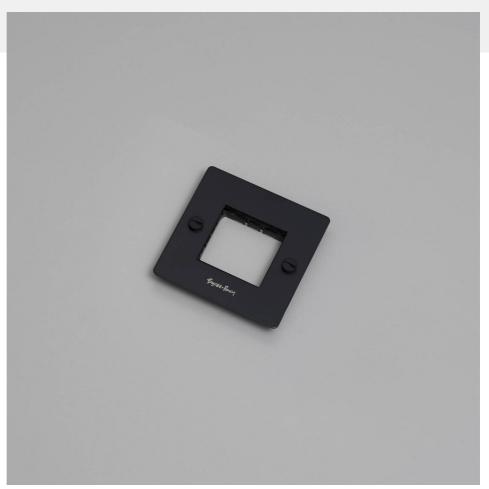

# 1G WALL PLATE / HORIZONTAL / NO INFILLS / WITH

ACTION: ELECTRICITY WALL PLATE

RANGE: WALL PLATES

EU Plates are made in a variety of finishes with our signature solid metal coin screws. EU plates can be combined with module inserts to suit all your electrical, data, sound  $\theta$  AV needs. Module inserts can be purchased seperately.

#### FINISH & SKU NUMBERS

finish:

size: