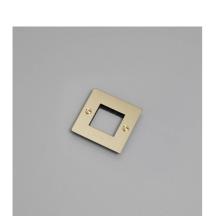

# 1G WALL PLATE / HORIZONTAL / NO INFILLS / WITH

ACTION: ELECTRICITY WALL PLATE

RANGE: WALL PLATES

EU Plates are made in a variety of finishes with our signature solid metal coin screws. EU plates can be combined with module inserts to suit all your electrical, data, sound  $\theta$  AV needs. Module inserts can be purchased seperately.

#### FINISH & SKU NUMBERS

finish:

size: