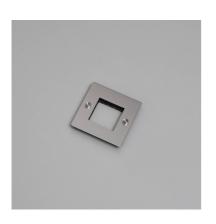

# 1G WALL PLATE / HORIZONTAL / NO INFILLS / WITH

ACTION: ELECTRICITY WALL PLATE

RANGE: WALL PLATES

EU Plates are made in a variety of finishes with our signature solid metal coin screws. EU plates can be combined with module inserts to suit all your electrical, data, sound  $\theta$  AV needs. Module inserts can be purchased seperately.

#### FINISH & SKU NUMBERS

finish:

size: