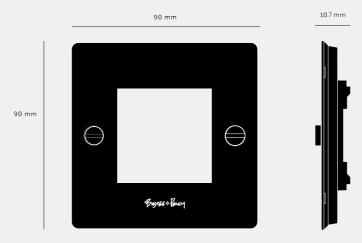

# 1G WALL PLATE / HORIZONTAL / NO INFILLS / WITH

ACTION: ELECTRICITY WALL PLATE

RANGE: WALL PLATES

EU Plates are made in a variety of finishes with our signature solid metal coin screws. EU plates can be combined with module inserts to suit all your electrical, data, sound  $\theta$  AV needs. Module inserts can be purchased seperately.

## SPECIFICATIONS

Each plate fits 1 power / 1 module insert.

\*For white products, Socket & module inserts are finished in white. For all other finishes (steel, brass, smoked bronze, black), inserts are finished in black except for Swiss, Danish and Italian sockets, which are graphite.

#### INCLUDED

1 x 1G Wall Plate

2 x Coin Caps