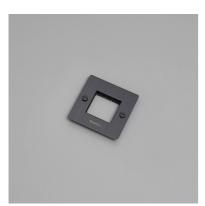

# 1G WALL PLATE / HORIZONTAL / NO INFILLS / WITH

ACTION: ELECTRICITY WALL PLATE

RANGE: WALL PLATES

EU Plates are made in a variety of finishes with our signature solid metal coin screws. EU plates can be combined with module inserts to suit all your electrical, data, sound  $\theta$  AV needs. Module inserts can be purchased seperately.

#### FINISH & SKU NUMBERS

finish:

size: