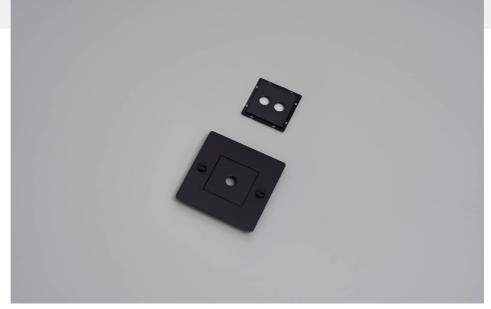

# 1G WALL PLATE / HORIZONTAL / WITH INFILLS / WITHOUT

ACTION: ELECTRICITY WALL PLATE

RANGE: WALL PLATES

EU Plates are made in a variety of finishes with our signature solid metal coin screws. EU plates can be combined with module inserts to suit all your electrical, data, sound  $\theta$  AV needs. Module inserts can be purchased seperately.

#### SPECIFICATIONS

Each plate fits: up to 2 switches / 1 dimmer.
\*For white products, module is finished in white.
For all other finishes (steel, brass, smoked bronze, black), module is finished in black.

#### INCLUDED

1 x 1G Wall Plate

2 x Coin Caps