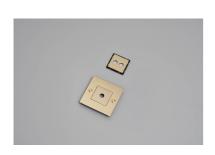

# 1G WALL PLATE / HORIZONTAL / WITH INFILLS / WITHOUT

ACTION: ELECTRICITY WALL PLATE

RANGE: WALL PLATES

EU Plates are made in a variety of finishes with our signature solid metal coin screws. EU plates can be combined with module inserts to suit all your electrical, data, sound  $\theta$  AV needs. Module inserts can be purchased seperately.

#### SPECIFICATIONS

Each plate fits: up to 2 switches / 1 dimmer.
\*For white products, module is finished in white.
For all other finishes (steel, brass, smoked bronze, black), module is finished in black.

#### INCLUDED

1 x 1G Wall Plate

2 x Coin Caps