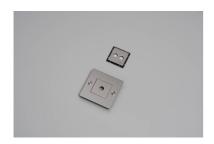

# 1G WALL PLATE / HORIZONTAL / WITH INFILLS / WITHOUT

ACTION: ELECTRICITY WALL PLATE

RANGE: WALL PLATES

EU Plates are made in a variety of finishes with our signature solid metal coin screws. EU plates can be combined with module inserts to suit all your electrical, data, sound  $\theta$  AV needs. Module inserts can be purchased seperately.

#### SPECIFICATIONS

Each plate fits: up to 2 switches / 1 dimmer.
\*For white products, module is finished in white.
For all other finishes (steel, brass, smoked bronze, black), module is finished in black.

#### INCLUDED

1 x 1G Wall Plate

2 x Coin Caps