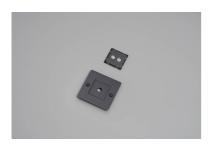

# 1G WALL PLATE / HORIZONTAL / WITH INFILLS / WITHOUT

ACTION: ELECTRICITY WALL PLATE

RANGE: WALL PLATES

EU Plates are made in a variety of finishes with our signature solid metal coin screws. EU plates can be combined with module inserts to suit all your electrical, data, sound  $\theta$  AV needs. Module inserts can be purchased seperately.

#### SPECIFICATIONS

Each plate fits: up to 2 switches / 1 dimmer.
\*For white products, module is finished in white.
For all other finishes (steel, brass, smoked bronze, black), module is finished in black.

#### INCLUDED

1 x 1G Wall Plate

2 x Coin Caps