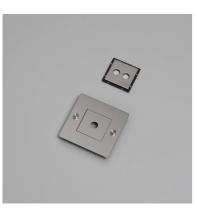

# 1G WALL PLATE / HORIZONTAL / WITH INFILLS / WITH

ACTION: ELECTRICITY WALL PLATE

RANGE: WALL PLATES

EU Plates are made in a variety of finishes with our signature solid metal coin screws. EU plates can be combined with module inserts to suit all your electrical, data, sound  $\theta$  AV needs. Module inserts can be purchased seperately.

#### SPECIFICATIONS

Each plate fits: up to 2 switches / 1 dimmer.
\*For white products, module is finished in white.
For all other finishes (steel, brass, smoked bronze, black), module is finished in black.

#### INCLUDED

1 x 1G Wall Plate

2 x Coin Caps