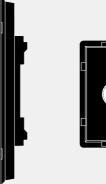

# 1G WALL PLATE / HORIZONTAL / WITH INFILLS / WITH

ACTION: ELECTRICITY WALL PLATE

RANGE: WALL PLATES

EU Plates are made in a variety of finishes with our signature solid metal coin screws. EU plates can be combined with module inserts to suit all your electrical, data, sound  $\theta$  AV needs. Module inserts can be purchased seperately.

#### SPECIFICATIONS

Each plate fits: up to 2 switches / 1 dimmer.
\*For white products, module is finished in white.
For all other finishes (steel, brass, smoked bronze, black), module is finished in black.

#### INCLUDED

1 x 1G Wall Plate

2 x Coin Caps