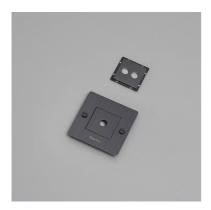

# 1G WALL PLATE / HORIZONTAL / WITH INFILLS / WITH

ACTION: ELECTRICITY WALL PLATE

RANGE: WALL PLATES

EU Plates are made in a variety of finishes with our signature solid metal coin screws. EU plates can be combined with module inserts to suit all your electrical, data, sound  $\theta$  AV needs. Module inserts can be purchased seperately.

#### SPECIFICATIONS

Each plate fits: up to 2 switches / 1 dimmer.
\*For white products, module is finished in white.
For all other finishes (steel, brass, smoked bronze, black), module is finished in black.

#### INCLUDED

1 x 1G Wall Plate

2 x Coin Caps