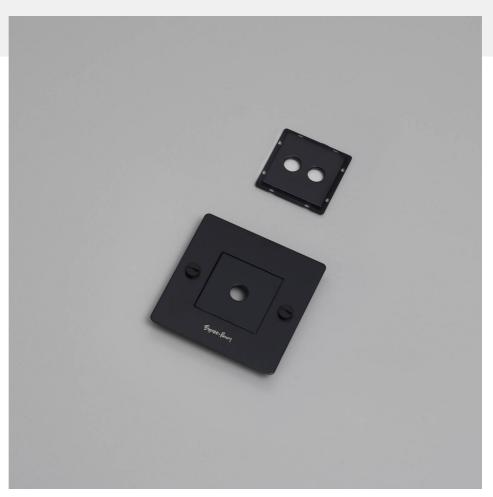

# 1G WALL PLATE / HORIZONTAL / WITH INFILLS / WITH

ACTION: ELECTRICITY WALL PLATE

RANGE: WALL PLATES

EU Plates are made in a variety of finishes with our signature solid metal coin screws. EU plates can be combined with module inserts to suit all your electrical, data, sound  $\theta$  AV needs. Module inserts can be purchased seperately.

#### SPECIFICATIONS

Each plate fits: up to 2 switches / 1 dimmer.
\*For white products, module is finished in white.
For all other finishes (steel, brass, smoked bronze, black), module is finished in black.

#### INCLUDED

1 x 1G Wall Plate

2 x Coin Caps