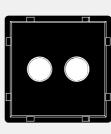

# 1G WALL PLATE / HORIZONTAL / WITH INFILLS / WITH

ACTION: ELECTRICITY WALL PLATE

RANGE: WALL PLATES

EU Plates are made in a variety of finishes with our signature solid metal coin screws. EU plates can be combined with module inserts to suit all your electrical, data, sound  $\theta$  AV needs. Module inserts can be purchased seperately.

#### SPECIFICATIONS

Each plate fits: up to 2 switches / 1 dimmer.
\*For white products, module is finished in white.
For all other finishes (steel, brass, smoked bronze, black), module is finished in black.

#### INCLUDED

1 x 1G Wall Plate

2 x Coin Caps