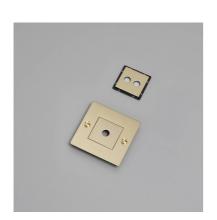

# 1G WALL PLATE / HORIZONTAL / WITH INFILLS / WITH

ACTION: ELECTRICITY WALL PLATE

RANGE: WALL PLATES

EU Plates are made in a variety of finishes with our signature solid metal coin screws. EU plates can be combined with module inserts to suit all your electrical, data, sound  $\theta$  AV needs. Module inserts can be purchased seperately.

#### SPECIFICATIONS

Each plate fits: up to 2 switches / 1 dimmer.
\*For white products, module is finished in white.
For all other finishes (steel, brass, smoked bronze, black), module is finished in black.

#### INCLUDED

1 x 1G Wall Plate

2 x Coin Caps