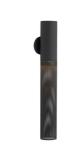

# PUNCH LARGE OUTDOOR SCONCE

WORKSHOP/APD

GADWC14 H: 30 IN, W: 5 IN, D: 5.5 IN, Marine Grade Matte Black

The Punch large outdoor sconce is a subtle, linear option for exterior spaces, now in a new matte black finish. A perfect pairing of solid and perforated marine grade matte black steel cylinders on a rounded mounting plate, Punch casts a diffuse downward glow. A protective coating helps withstand the elements.