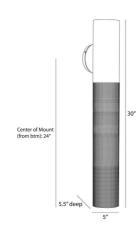

# PUNCH LARGE OUTDOOR SCONCE

WORKSHOP/APD

GADWC14 H: 30 IN, W: 5 IN, D: 5.5 IN, Marine Grade Matte Black

The Punch large outdoor sconce is a subtle, linear option for exterior spaces, now in a new matte black finish. A perfect pairing of solid and perforated marine grade matte black steel cylinders on a rounded mounting plate, Punch casts a diffuse downward glow. A protective coating helps withstand the elements.

#### **DIMENSIONS**

Backplate Center Of Mount From Btm Height Aged Graphite Cylinder Diameter

#### <u>WIRING</u>

Rating Cord Socket Maximum Watt Voltage Steel Marine Grade Matte Black Yes

D:1 IN, Dia: 5.00 IN

24 in

4.50 in

Outdoor 0.5 FT, Black/White, SVT 1, Type B - E12 60 110-120 V