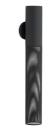

# PUNCH LARGE OUTDOOR SCONCE

WORKSHOP/APD

GADWC14 H: 30 IN, W: 5 IN, D: 5.5 IN, Marine Grade Matte Black

The Punch large outdoor sconce is a subtle, linear option for exterior spaces, now in a new matte black finish. A perfect pairing of solid and perforated marine grade matte black steel cylinders on a rounded mounting plate, Punch casts a diffuse downward glow. A protective coating helps withstand the elements.