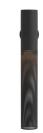

# PUNCH LARGE OUTDOOR SCONCE

WORKSHOP/APD

GADWC14 H: 30 IN, W: 5 IN, D: 5.5 IN, Marine Grade Matte Black

The Punch large outdoor sconce is a subtle, linear option for exterior spaces, now in a new matte black finish. A perfect pairing of solid and perforated marine grade matte black steel cylinders on a rounded mounting plate, Punch casts a diffuse downward glow. A protective coating helps withstand the elements.