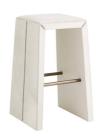

# **COWAN BAR STOOL**

Crafted of white hair-on-hide, this backless bar stool is a tactile delight. A mitered whipstitch creates a racing stripe down the center of each side, while slim antique brass bridges add contrast and support to this minimal design. Hide will vary.