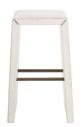

# **COWAN BAR STOOL**

Crafted of white hair-on-hide, this backless bar stool is a tactile delight. A mitered whipstitch creates a racing stripe down the center of each side, while slim antique brass bridges add contrast and support to this minimal design. Hide will vary.