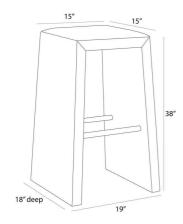

#### **DIMENSIONS**

Foot Print W: 19 IN, D: 18 IN

Seat H: 30.5 IN, W: 15 IN, D: 15 IN

Diagonal Dimension 34 IN Clearance 12 IN