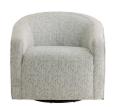

# ISADORA CHAIR EARL GREY TEXTURE

FRU09 H: 30 IN, W: 34 IN, D: 34 IN, Earl Grey Texture

Rich in texture and minimalist in form, a classic barrel-shaped chair is reinvented in an earl grey shade to complement any seating arrangement. Soft sloping arms cradle the body, while the rich textural upholstery delivers a feeling of movement. Secured to a swivel base.