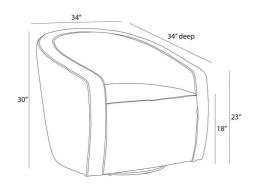

# ISADORA CHAIR EARL GREY TEXTURE

FRU09 H: 30 IN, W: 34 IN, D: 34 IN, Earl Grey Texture

Rich in texture and minimalist in form, a classic barrel-shaped chair is reinvented in an earl grey shade to complement any seating arrangement. Soft sloping arms cradle the body, while the rich textural upholstery delivers a feeling of movement. Secured to a swivel base.

# **DIMENSIONS**

Arm H: 23 IN, W: 6 IN, D: 19 IN

Foot Print Dia: 22.00 IN

Seat H: 18 IN, W: 21.5 IN, D: 21.5 IN
Seat Back H: 14 IN, W: 20 IN, D: 12.5 IN

Diagonal Dimension 43 IN Clearance 2 IN