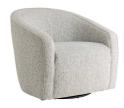

# ISADORA CHAIR EARL GREY TEXTURE

FRU09 H: 30 IN, W: 34 IN, D: 34 IN, Earl Grey Texture

Rich in texture and minimalist in form, a classic barrel-shaped chair is reinvented in an earl grey shade to complement any seating arrangement. Soft sloping arms cradle the body, while the rich textural upholstery delivers a feeling of movement. Secured to a swivel base.