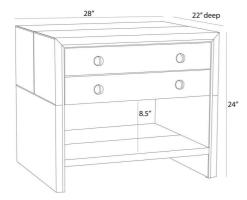

# JOPLIN SIDE TABLE

FII07 H: 24 IN, W: 28 IN, D: 22 IN, Black Embossed Leather A modern mix of materials elevates our sophisticated side table. The smoke oak wood waterfall case is juxtaposed with luxe black embossed leather on the top and front, with stitched details to highlight the black shagreen. Punctuated by antique brass inlay and delicate pulls, this handsome piece features two soft-close drawers and an open shelf for essentials. Finish will vary.

#### **DIMENSIONS**

Drawer Exterior Drawer Interior Foot Print Leg Shelf Table Top Diagonal Dimension Clearance Leather, Wood, Brass Embossed, Oak Black, Smoke, Antique Brass Yes Yes

H: 4.5 IN, W: 25 IN, D: 0.75 IN H: 2.5 IN, W: 23.5 IN, D: 16.5 IN W: 28 IN, D: 22 IN W: 1.5 IN, D: 22 IN H: 1.5 IN, W: 25 IN, D: 21.5 IN W: 28 IN, D: 22 IN 33 IN 4.5 IN