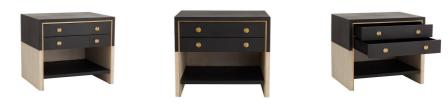

# JOPLIN SIDE TABLE

FII07 H: 24 IN, W: 28 IN, D: 22 IN, Black Embossed Leather A modern mix of materials elevates our sophisticated side table. The smoke oak wood waterfall case is juxtaposed with luxe black embossed leather on the top and front, with stitched details to highlight the black shagreen. Punctuated by antique brass inlay and delicate pulls, this handsome piece features two soft-close drawers and an open shelf for essentials. Finish will vary.