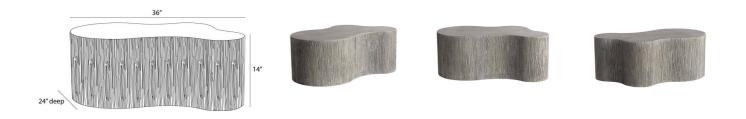

# INDIO SMALL OUTDOOR COFFEE

FCS21 H: 14 IN, W: 36 IN, D: 24 IN, Gray Stonewash Concrete Composite The free-form organic curves of the Indio have a striated texture to contrast the smooth top surface. Cast of gray stonewash composite. Stylish on its own, it can also be perfectly paired with its matching larger companion in matte black. Finish will vary.

#### **DIMENSIONS**

Foot Print Table Top Diagonal Dimension Concrete Composite Gray Stonewash Yes Yes

W: 36 IN, D: 19 IN W: 36 IN, D: 19 IN 41 IN