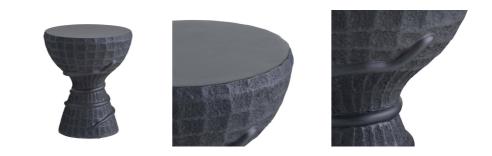

# KOBRA OUTDOOR ACCENT TABLE

FAS15 H: 18 IN, Dia: 15.00 IN Black Volcanic Ash

Formed in a classic drum shape, this resin table in black volcanic ash possesses a carved texture to showcase the hand of its maker. Accented with a snake-like detail, it is lightweight for easy portability, with a lower height that makes it an ideal companion for a favorite chaise or daybed.

## APPEARANCE

Material Finish Top Coat/Sealant