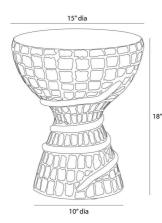

# KOBRA OUTDOOR ACCENT TABLE

FAS15 H: 18 IN, Dia: 15.00 IN Black Volcanic Ash

Formed in a classic drum shape, this resin table in black volcanic ash possesses a carved texture to showcase the hand of its maker. Accented with a snake-like detail, it is lightweight for easy portability, with a lower height that makes it an ideal companion for a favorite chaise or daybed.

#### **DIMENSIONS**

Foot Print Table Top Diagonal Dimension Resin Black Volcanic Ash No

Dia: 10.00 IN Dia: 14.50 IN 22 IN