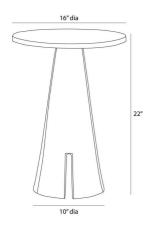

# KATARA ACCENT TABLE

FAI23 H: 22 IN, Dia: 16.00 IN Antique Brass, Bronze A circular top of antique brass cast aluminum is inspired by the natural grooves of a lily pad. Perched atop a notched bronze cast aluminum base, this style is a naturally wonderful accent for any seating area. Finish will vary.

#### **DIMENSIONS**

Foot Print Table Top Diagonal Dimension Clearance Aluminum Cast Antique Brass, Bronze Yes Yes

Dia: 10.00 IN H: 0.5 IN, Dia: 16.00 IN 26 IN 21.5 IN