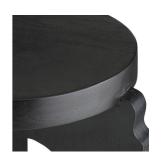

# KNIGHT ACCENT TABLE

Carved in the shape of a horse, the legs of our ebony mango wood accent piece recall the knight of a chess set. Balanced by a thick, rounded top, this accent table adds a handcrafted appeal to any seating area. Finish will vary.

### **APPEARANCE**

Material Wood
Material Type Mango
Finish Ebony
Finish Will Vary Yes
Top Coat/Sealant Yes