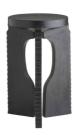

# KNIGHT ACCENT TABLE

Carved in the shape of a horse, the legs of our ebony mango wood accent piece recall the knight of a chess set. Balanced by a thick, rounded top, this accent table adds a handcrafted appeal to any seating area. Finish will vary.

### **APPEARANCE**

Material Wood
Material Type Mango
Finish Ebony
Finish Will Vary Yes
Top Coat/Sealant Yes