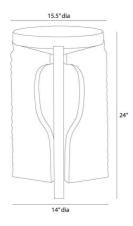

# KNIGHT ACCENT TABLE

Carved in the shape of a horse, the legs of our ebony mango wood accent piece recall the knight of a chess set. Balanced by a thick, rounded top, this accent table adds a handcrafted appeal to any seating area. Finish will vary.

#### DIMENSIONS

Foot Print Dia: 14.00 IN
Table Top H: 2 IN, Dia: 14.00 IN

Diagonal Dimension 32 IN Clearance 22.5 IN