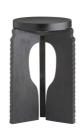

# KNIGHT ACCENT TABLE

Carved in the shape of a horse, the legs of our ebony mango wood accent piece recall the knight of a chess set. Balanced by a thick, rounded top, this accent table adds a handcrafted appeal to any seating area. Finish will vary.

### **APPEARANCE**

Material Wood
Material Type Mango
Finish Ebony
Finish Will Vary Yes
Top Coat/Sealant Yes